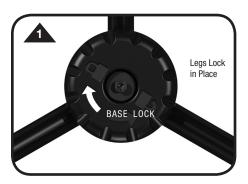

#### STEP 1

**Tripod Base:** Fold legs down and turn base lock on bottom of stand to locked position. **Weighted Base:** *Shaft screws into weighted base.* 

**Weighted Base Design:** Allows any Live weighted base stand shaft to be used with any Live weighted base.