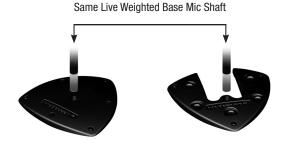

#### STEP 1

**Tripod Base:** Fold legs down and turn base lock on bottom of stand to locked position. **Weighted Base:** *Shaft screws into weighted base.* 

**Weighted Base Design:** Allows any Live weighted base stand shaft to be used with any Live weighted base.

THE SHAFT OF ANY
WEIGHTED LIVE STAND
CAN BE USED WITH ANY
WEIGHTED LIVE BASE!