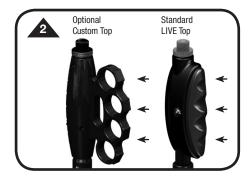

STEP 3 Universal Mic Attachment

To adjust US to metric, use tool provided or 1.5 Allen Wrench to unlock threads. Turn US threads counter clockwise until it is removed. US MIC-Lock will come off too.

After choosing desired thread, place microphone on universal mic attachment. Then turn MIC-Lock counter clockwise to lock mic in place.