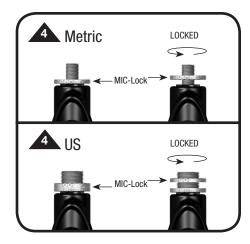

STEP 3 Universal Mic Attachment

To adjust US to metric, use tool provided or 1.5 Allen Wrench to unlock threads. Turn US threads counter clockwise until it is removed. US MIC-Lock will come off too.

After choosing desired thread, place microphone on universal mic attachment. Then turn MIC-Lock counter clockwise to lock mic in place.