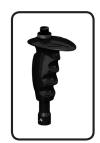

STEP 3 Universal Mic Attachment

To adjust US to metric, use tool provided or 1.5 Allen Wrench to unlock threads. Turn US threads counter clockwise until it is removed. US MIC-Lock will come off too.

After choosing desired thread, place microphone on universal mic attachment. Then turn MIC-Lock counter clockwise to lock mic in place.