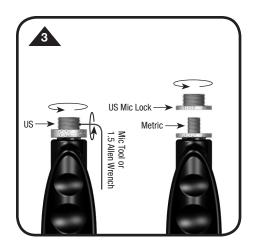

# **CUSTOMIZABLE**

**OPTIONAL:** Retro fit any of the **NEW Custom Mic Tops** onto any of the Live Series stands with full functionality for your own unique style.

2