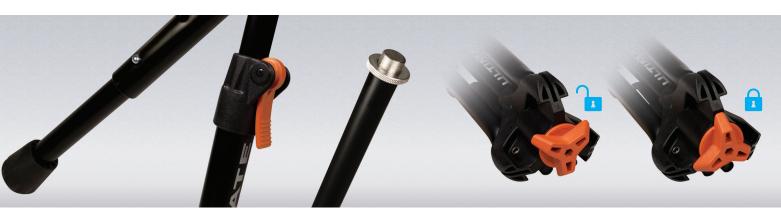

# Leg Locking System

Ultimate's patented leg locking system allows for easy fold up and storability. Locks in both folded and unfolded positions.