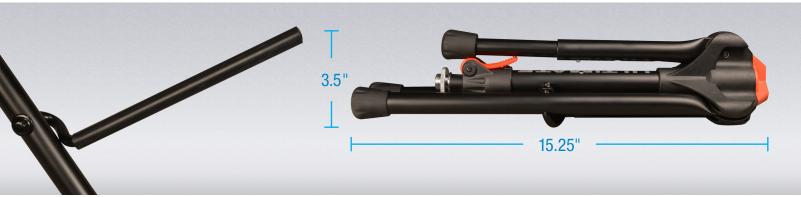

#### AMP-150 Specs

- Part Name:AMP-150
- Part Number: 13464
- Height: 18" 24"
- Support Arms Width: 11"
- Folded Dimensions: 3.5" x 15.25"
- Load Capacity: 75 lbs.
- Mic Adapter Thread: 5/8"
- Weight: 3.1 lbs.