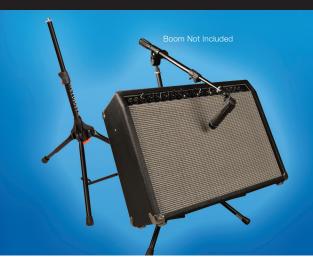

# Genesis® Series AMP-150

The Ultimate Support AMP-150 is the perfect addition to the gigging guitar player's rig. Not only does it comfortably hold a small to mid-sized combo amp up to 75 lbs, but it's tilted (putting the sound where you need it instead of at your feet), AND it features a mic boom attachment making an additional mic stand obsolete!

## Mic Boom Attachment

On the top of the AMP-150 is included a 5/8" mic boom attachment (Boom not included).