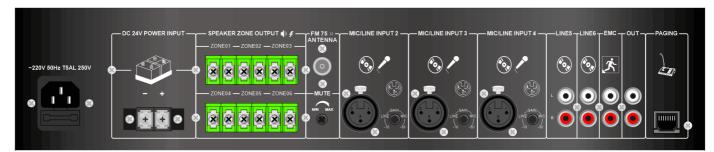

### **Rear Panel:**

It integrates 2 audio sources into a mixer amplifier, plus Mic1(6.3mm) and Mic/Line input 2-4 (XLR), two line inputs, one EMC input and one RS45 input for 6 zone remote paging microphone. Mic1 VOX with highest priority except EMC input. One USB and one SD slots on front provide easy access and operation for installer and end-user.