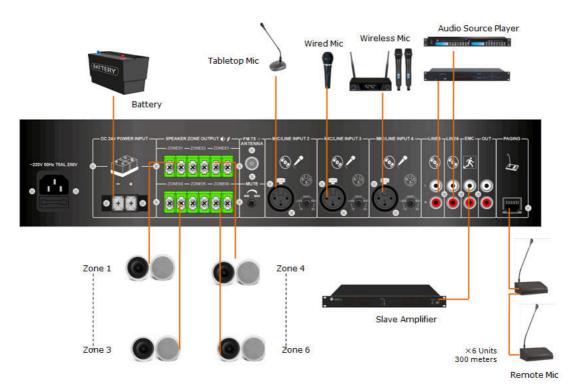

|          |  |
| Protection         | High temp, short circuit, clip & overload protection |          |          |          |          |  |
| Power Supply       | AC230V or AC110V, 50-60Hz                            |          |          |          |          |  |
| Power Consumption  | 100W                                                 | 200W     | 400W     | 500W     | 650W     |  |
| Dimension          | 418(W)×318(D)×88(H)mm                                |          |          |          |          |  |
| Weight             | 8.2Kg                                                | 9.5kg    | 12kg     | 13kg     | 14.5kg   |  |
| Warranty           | 5 years                                              |          |          |          |          |  |

### **Connection Diagrams:**