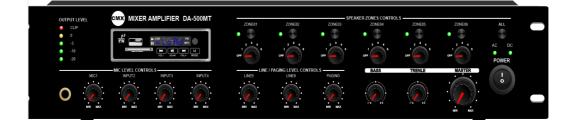

It integrates 2 audio sources into a mixer amplifier, plus Mic1(6.3mm) and Mic/Line input 2-4 (XLR), two line inputs, one EMC input and one RS45 input for 6 zone remote paging microphone. Mic1 VOX with highest priority except EMC input. One USB and one SD slots on front provide easy access and operation for installer and end-user.

### Features:

- ✓ Public address (PA) 6 zone commercial mixer power amplifier.
- ✓ 19" rack mount amplifier of 2U height.
- ✓ Rated outputs of 60W, 120W, 240W, 350W to 500W.
- ✓ 6 zone speaker outputs of 100V or 70V.
- ✓ Six zone speaker outputs with independent volume control.
- ✓ Built-in MP3 player by USB & SD and FM tuner.
- ✓ Four microphone inputs, Mic1(6.3mm) and Mic/Line input 2-4 (XLR).
- ✓ Line 1-2 inputs on rear panel by RCA.
- $\checkmark$  EMC input on rear panel with highest priority by RCA.
- ✓ One amplifier capacity of 6 remote paging microphones DA-500RM up to 300 meters.
- ✓ Microphone1 of VOX features of highest input priority except EMC input.
- ✓ Volume control for Mic1-4 and line 1-2, bass & treble and zone volume control on front panel.
- $\checkmark$  AC and DC Power, protection, clip six zone status indicators and output level meters.
- $\checkmark$  Overload, short circuit and high temp protection.
- ✓ AC 230V and DC24V operation system.