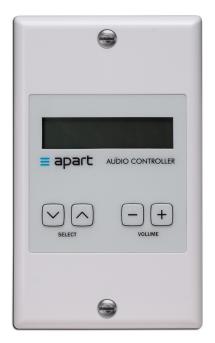

## Digital wall control Decora Style

The D-DIWAC wall mount controller is ideal to control the AUDIOCONTROL12.8 and AUDIOSYSTEM8.8 in every single room. The DIWAC is configured as an audio controller with 'source select' and 'volume adjustment' buttons

The LCD-display has 2 line - 12 character and has a timed (adjustable) white blacklight.