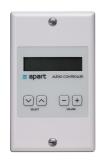

## Digital wall control Decora Style

The D-DIWAC wall mount controller is ideal to control the AUDIOCONTROL12.8 and AUDIOSYSTEM8.8 in every single room. The DIWAC is configured as an audio controller with 'source select' and 'volume adjustment' buttons

The LCD-display has 2 line - 12 character and has a timed (adjustable) white blacklight.