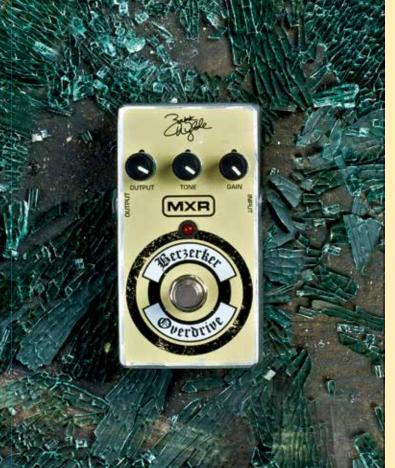

# **ZW44** BERZERKER OVERDRIVE

#### DESCRIPTION

- Powerful, cutting overdrive with great definition
- Output and Gain controls for any tone at any volume
- Single Tone control makes sound shaping simple