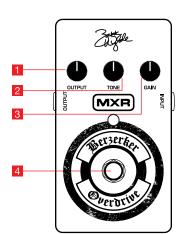

#### **CONTROLS**

- 1 OUTPUT knob controls overall effect volume
- 2 TONE knob shapes overall EQ
- 3 GAIN knob controls amount of distortion
- 4 FOOTSWITCH toggles effect on/ bypass (red LED indicates on)