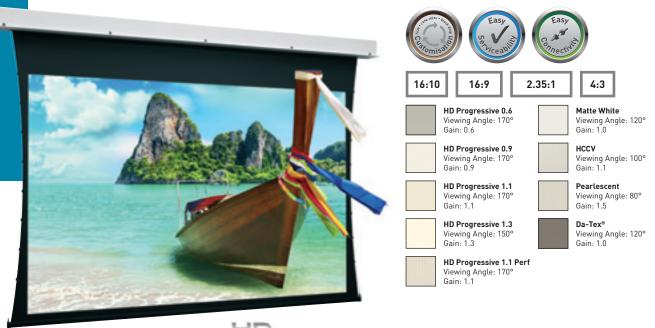

HD PROGRESSIVE

# Tensioned **Descender Electrol**

- Attractive and durable built-in solution with tab-tensioned system for a flat projection screen surface at all times.
- Building in a projection screen efficiently was never this easy. • Easy Serviceability System:
- once installed, the motor and screen surface remain accessible making adjustments and carrying out maintenance possible. The bottom panel and case remain connected to each other.
- Easy to build into existing non-modular ceilings.
- The case and the projection screen surface can be made to exactly the right size and the case is available in any colour for optimal integration into any interior.
- Limit switches are factory set guaranteeing a long life span. The Tensioned Descender Electrol is supplied with a wall switch.
- The projection surface is extremely flat, making it suitable for all types of data and video projection.