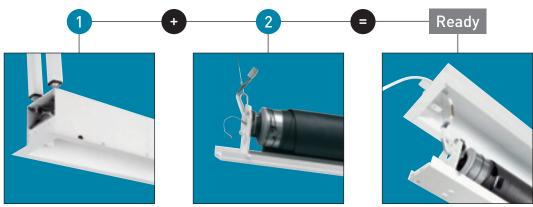

# 2-Step installation Screen Case / Screen Surface Assembly

- Order the screen case separate from the screen surface. Install the Screen Case during the rough-in stages and the Screen Surface Assembly at a later stage preventing any damage.
- The Screen Surface Assembly includes the bottom panel of the screen, motor and screen surface.
- The steel cables of the Projecta Easy Serviceability System easily connect the Screen Surface Assembly to the case ensuring a quick installation.
- Order the case first and decide the aspect ratio and screen surface at a later stage ensuring optimal flexibility.

Screen Case

Screen Surface Assembly

2-Step Installation