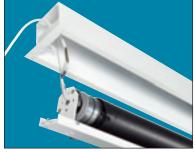

Easy Serviceability

# 2-Step installation Screen Case / Screen Surface Assembly

- Order the screen case separate from the screen surface. Install the Screen Case during the rough-in stages and the Screen Surface Assembly at a later stage preventing any damage.
- The Screen Surface Assembly includes the bottom panel of the screen, motor and screen surface.
- The steel cables of the Projecta Easy Serviceability System easily connect the Screen Surface Assembly to the case ensuring a quick installation.
- Order the case first and decide the aspect ratio and screen surface at a later stage ensuring optimal flexibility.

Screen Case

Screen Surface Assembly

2-Step Installation