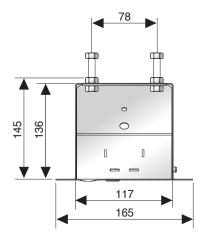

ential-Free Contacts
- Easy Install Plug and Play RF Remote Control
- More on page 58



Perfect integration into the ceiling



Slat bar retracts into the case



Easy Serviceability











# 2-Step installation Screen Case / Screen Surface Assembly

- Order the screen case separate from the screen surface. Install the Screen Case during the rough-in stages and the Screen Surface Assembly at a later stage preventing any damage.
- The Screen Surface Assembly includes the bottom panel of the screen, motor and screen surface.
- The steel cables of the Projecta Easy Serviceability System easily connect the Screen Surface Assembly to the case ensuring a quick installation.
- Order the case first and decide the aspect ratio and screen surface at a later stage ensuring optimal flexibility.





Screen Case

Screen Surface Assembly

2-Step Installation



### Product: Descender Electrol Installer: De kantoorspecialist Location: Landgoed Zonneoord (Ede, The Netherlands)