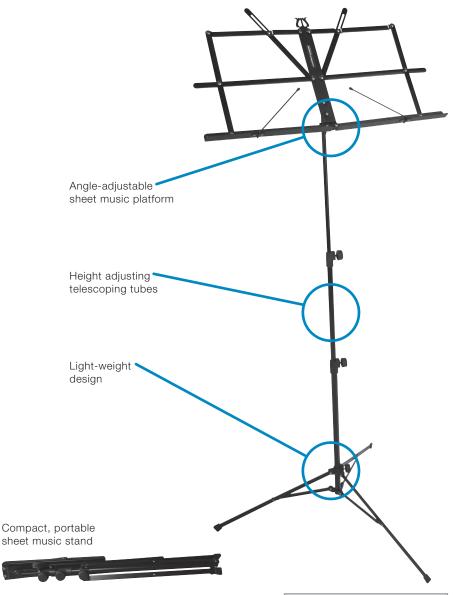

## JS-CMS100 item# 16803

Keep your sheet music right where you need it with the JS-CM100 Compact Music Stand! The height is adjustable for both standing and sitting and the tripod base provides sturdy, tip-resistant support. The base folds up and the platform is removable, making getting to the next gig a snap! If you're looking for an economical music stand, the JS-CM100 Compact MusicStand is it!

## Specs

• Product Name: JS-CMS100

Part Number: 16803
Height: 275" – 54 5

 Height: 27.5" – 54.5" (699mm – 1384mm)

Platform Dimensions:
 20" (W) x 11.5" (H)
 (508mm x 292mm)

Folded Dimensions:
 21" (L) x 3.5" (W) x 3" (D)
 (533mm x 89mm x 76mm)