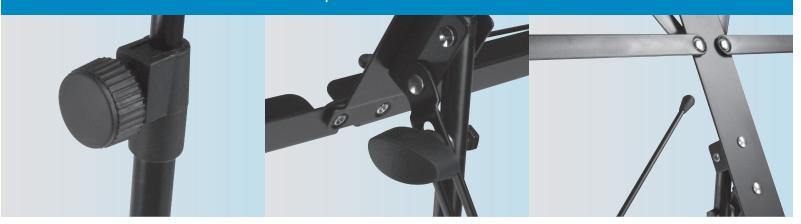

## JS-CMS100 item# 16803

Keep your sheet music right where you need it with the JS-CM100 Compact Music Stand! The height is adjustable for both standing and sitting and the tripod base provides sturdy, tip-resistant support. The base folds up and the platform is removable, making getting to the next gig a snap! If you're looking for an economical music stand, the JS-CM100 Compact MusicStand is it!