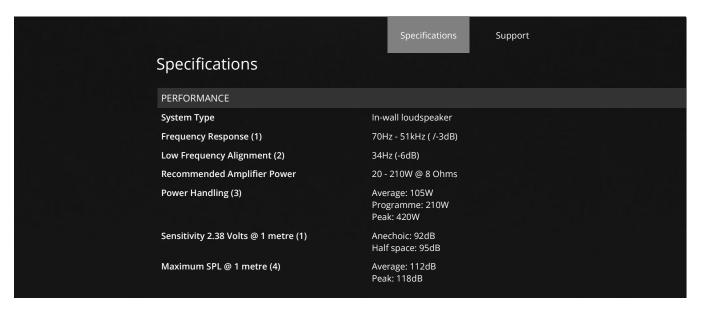

The iW 62 TDC is a genuine full range in-wall loudspeaker with a linear response from 34Hz to 51 renowned sound quality. Ideally suited to larger to larger installations where higher power output TDC offers premium performance for home theatre or multi-room distributed audio systems. Su paintable grille and comprehensive fitting instructions, the iW 62 TDC is Tannoy's flagship iW seri