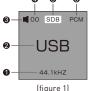

## Operation

Function Key: Long press to switch off unit. When menu display, Long press to return to desktop and short press to swiching menu.

Display screen illustration

please long-press function key when you boot this unit first time, power on machine into display screen (figure 1).

Sampling rate

Note: When the machine is muted. There will show 'MUTING'. It shows NO SIGNAL when without input.

- 2 Input source.
- Speaker mode or headphone mode. When headphone is playing with, it shows , When speaker is playing with,it shows .
- Volume
- Ad18 featured with function of memorizing volume even machine

(ligure I)

power off. If volume was up to 20 in last time usage, initial volume will set as low as 20 when you restart it. If volume is below 8. in last usage, initial volume will set up as 8 itself when you restart it.

- 6 EQ mode you are using.
- O Digital Audio format.

Main Menu Introduction Short press MENU key into AD18 menu

Input source→Output way→EQ Mode→Bass adjust→Treble adjust

Dimmer Setting ← Display Color setting