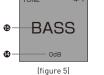

(Adjust gain's value by revolving Note: adjustable range is -8dB-

Ajusts the bass sound.

EQ manual operation (figure 5/6)

Ajusts the treble sound.

Font color change (figure 7)

(figure 7)

Dimmer Setting (figure 8) Total dimmer level is 9.