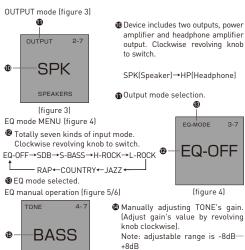

- 6 EQ mode you are using.
- O Digital Audio format.

Main Menu Introduction Short press MENU key into AD18 menu

Input source→Output way→EQ Mode→Bass adjust→Treble adjust

Dimmer Setting ← Display Color setting