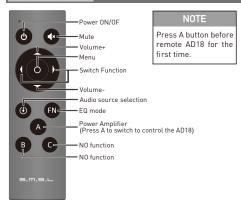

range is -8dB-

Ajusts the bass sound.

EQ manual operation (figure 5/6)

Ajusts the treble sound.



Font color change (figure 7)



(figure 7)

Dimmer Setting (figure 8) Total dimmer level is 9.

There are six kinds of color for selection. Easily changing color by revolving menu knob.



## NFC connection instruction

AD18 build-in NFC function. Please make sure that your phone NFC is on when you connect with it.

Ad18 will recognize phone when phone NFC area get close and induce to AD18 NFC area.

Notes: Please make sure your phone get NFC before you want to use NFC function

from this machine. Otherwise, it will be unable to use NFC function.



## Factory Reset:

Long-Press power key without power input first, then power on the unit, until screen shows LOGO.

#### Remote controller



## Shenzhen Shuangmusanlin Electronics Co., Ltd.

Address: 8th Floor B6 Building JunFeng Industrial Park, Fuyong town, BaoAn District Shenzhen, China

Tel: +86-755-27444178

http://www.smsl-audio.com/