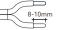

# Bare wire length

3、lock the speaker cable ·

1、Rotary screw cap.

- Side insert speaker cable
- Bare wire is too long, cause a short-circuit

Using the Banana plugs