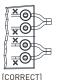

# Bare wire length

3、lock the speaker cable ·

1、Rotary screw cap.

- Side insert speaker cable
- Bare wire is too long, cause a short-circuit

Using the Banana plugs