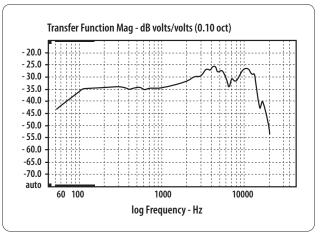

## SPECIFICATIONS

| Туре        | cardioid dynamic microphone |
|-------------|-----------------------------|
| Impedance   | 150 Ohms                    |
| Sensitivity | - 70 dB                     |
| Bandwidth   | 50 Hz to 15 kHz             |
| Connector   | gold-plated XLR             |
| Weight      | approx. 240 g               |