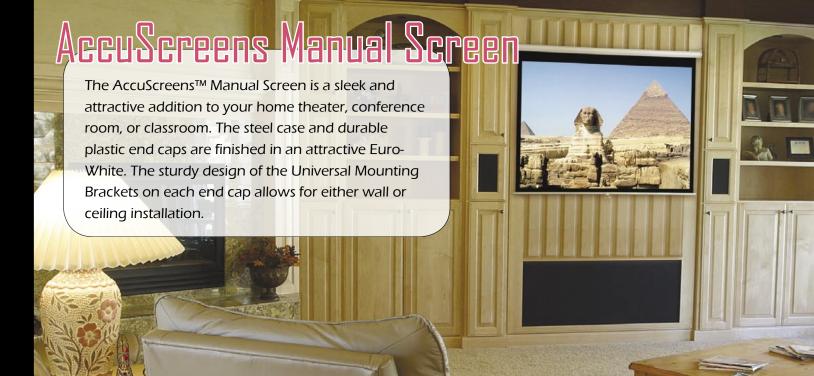

# MAKING HOME THEATER AFFORDABLE

## The Right Projector Screen Solution

All AccuScreens Manual screens are manufactured with our BalanceView viewing surface, providing the optimum in viewing pleasure. Brilliant colors and outstanding contrast capabilities bring out the best in your projector! With sizes from 7' diagonal NTSC (4:3 aspect) to an astounding 119" HDTV (16:9 aspect), your screen

will display a beautiful image, larger than any flat screen TV available! As an added bonus, all AccuScreens Manual Screens have black leader above and black masking around the picture area, allowing you to fill the entire screen with your projected image.