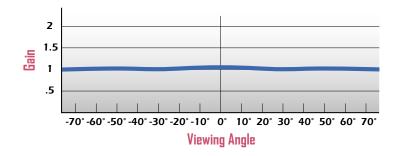

## The Right Projector Screen Solution

All AccuScreens Manual screens are manufactured with our BalanceView viewing surface, providing the optimum in viewing pleasure. Brilliant colors and outstanding contrast capabilities bring out the best in your projector! With sizes from 7' diagonal NTSC (4:3 aspect) to an astounding 119" HDTV (16:9 aspect), your screen