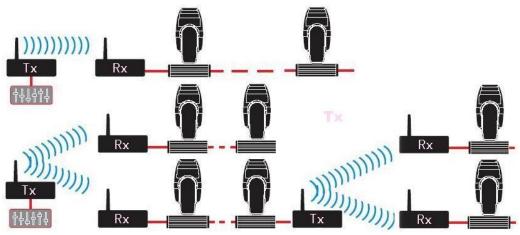

## **Connecting Scheme:**

## **Establishing Communication:**

| 1. Power on |
|-------------|
|-------------|

- Press "PA" to set transmitting power rate value, then press "ID" to set the receiver / transmitter with same ID. Please pay more attention, it is very important to set different ID value for different group of Wireless net.
- When T&R have good communication with each other, Rxd Indicator LED will flash with fast speed.
- 4. Done.