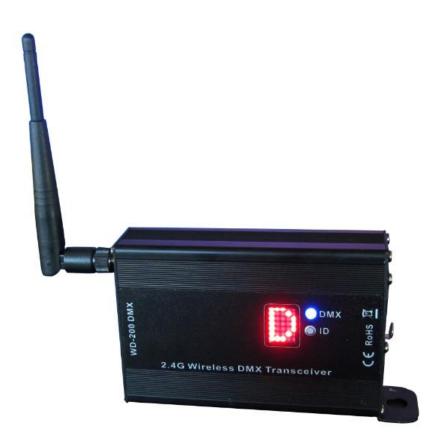

# DMX 512 wireless receiver/transmitter

Model: WD-200

Please read carefully before using this fixture!

#### Introduction:

Thank you for purchasing **our wireless series**, These models is available for any stage lighting with DMX 512 Protocol. it can transmit standard DMX512 data between lights controllers wirelessly. The innovation of this product really brings us convenience for installation.

## Features

1. Model: WD-100

- 2. 4 grade power rate output for option.
- 3. 126 channels jumping frequency self-moving, self-moving to option non-interfere frequency section, ensuring communication is reliable.
- 4. 16 groups ID coding for setting, User can use 16 groups individual wireless net without any interfere each other in the same place.
- 5. Input voltage : AC90-250V
- 6. Communication distance: 500M (visible distance)
- 7. Working frequency: 2.4G ISM,126 channels
- 8. Max transmitting power rate: 20dBm
- 9. Receive sensitive: -94dBm
- 10. DMX single terminal: 3PIN male-female socket