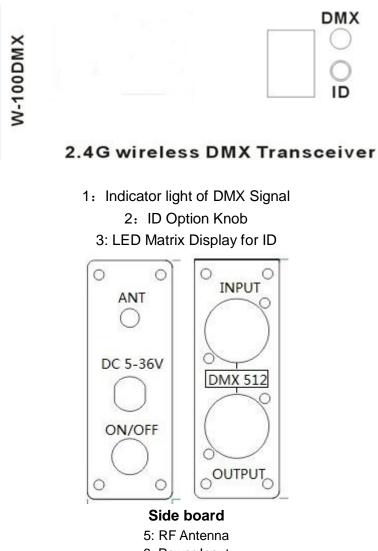

## **Product Outline:**

5: RF Antenna 6: Power Input 7: Power Switch 8: DMX Input Socket 9: DMX Output Socket

#### **Operation:**

- 1. RF frequency-----2. 400-2. 525 G, Total 126 channels
- 2. Transmitting power rate- ---- "0"=2dBm "1"=8dBm "2"=14dBm "3"=20dBm, Press "PA" for setting
- 3. ID Code- - "0-F" 16 groups ID coding, press "ID" for setting, Please set the same ID for Transmitter and Receiver for DMX connecting.