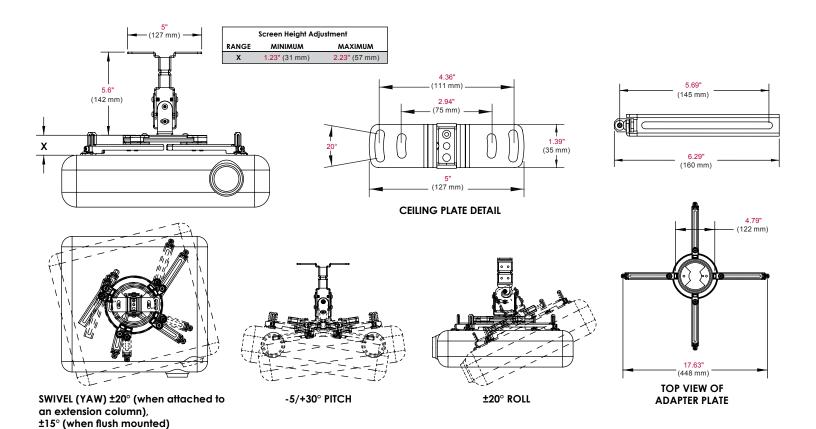

Tilt: +30°/-5° Roll: ±20° Swivel: ±20°

**WARRANTY: Limited 5-year Model Numbers** 

PPF(-S)(-W)

Flush Ceiling Projector Mount

## **Product Specifications**

|             | DIMENSIONS (W x H x D) with adapter plate                                | PRODUCT WEIGHT   | LOAD CAPACITY | FINISH                        | AVAILABLE COLORS                            |
|-------------|--------------------------------------------------------------------------|------------------|---------------|-------------------------------|---------------------------------------------|
| PPF(-S)(-W) | 8.5-17.63" x 4.23-7.73" x 8.5-17.63"<br>(216-448 x 107-196 x 216-448 mm) | 3.08 lb (1.4 kg) | 50 lb (22 kg) | Scratch resistant fused epoxy | PPF: Black<br>PPF-S: Silver<br>PPF-W: White |