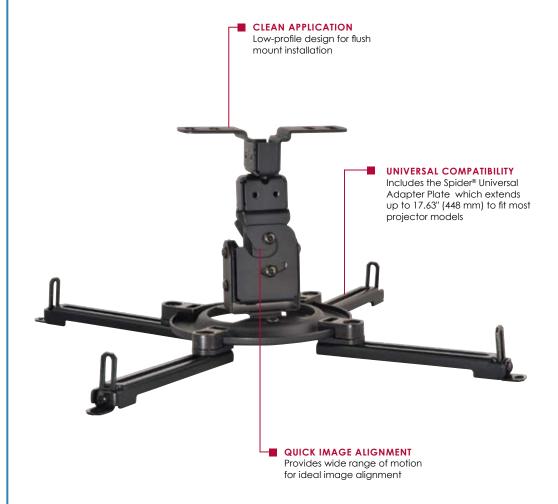

# Flush Ceiling Projector Mount

For Multimedia Projectors up to 50 lb (22 kg)

This flush projector mount virtually disappears behind the projector delivering a highly desirable low-profile installation. Designed with enhanced installation simplicity and speed, this out-of-the-box mounting solution enables fast and easy flush mount installations and accommodates virtually all projectors up to 50 lb (22 kg).

#### **FEATURES**

- Low-profile design for flush mount installations
- Cable management allows cables to be routed through projector mount out of sight
- Pre-assembled design reduces installation time
- Includes hardware for installation to a wood joist or concrete
- Spider® Universal Adapter Plate extends up to 17.63" (448 mm) to fit most projector models
- Specifications: