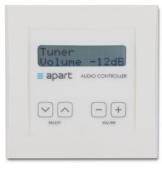

## ACCESSORIES

MICPAT-D All call dynamic paging microphone MICPAT-2
Selective 2-zone paging station

DIWAC

Digital programmable wall control for AC12.8/AUDIOSYSTEM8.8

D-DIWAC Digital wall control Decora Style