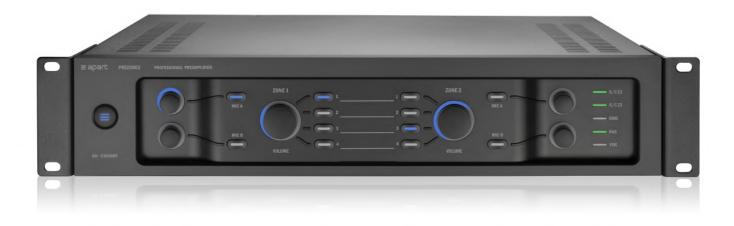

## **PREZONE2**

Stereo pre-amplifier with 2 stereo source & volume zones

The Apart PREZONE2, a multi-functional stereo preamplifier that allows you to independently control the music source selection and volume in 2 stereo zones. It gives you the possibility to mix the 2 microphone levels easily with one of the 4 music sources. The innovative and extremely intuitive design of the front panel will instantly indicate how to operate the progressive PREZONE2. The logical rear panel will give every installer an instant understanding on how to install the unit. It's easy to distinguish the PREZONE2 from its competitors. Its higher signal to noise ratio, ease-of-use, logical design and versatile installer features makes it suitable for almost every professional audio application.