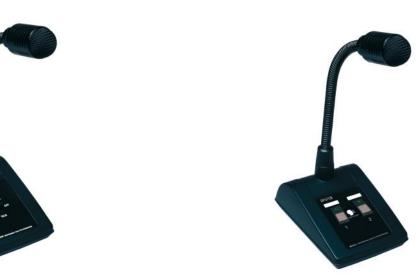

## ACCESSORIES

MICPAT-D All call dynamic paging microphone MICPAT-2
Selective 2-zone paging station

DIWAC

Digital programmable wall control for AC12.8/AUDIOSYSTEM8.8

D-DIWAC Digital wall control Decora Style