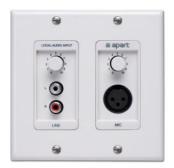

| yes       |
| emergency input                    | yes           | priority output contact               | yes       |
| priority levels                    | 4             |                                       |           |
| applicable in 100V                 | yes           | frequency response (in Hz)            | 20 - 25 k |
| Net weight product (kg)            | 4             | applicable low impedance              | yes       |
| iter iterBitchionaer (itB)         |               |                                       |           |



## MORE PICTURES







## ACCESSORIES



MICPAT-D All call dynamic paging microphone MICPAT-2
Selective 2-zone paging station



DIWAC

Digital programmable wall control for AC12.8/AUDIOSYSTEM8.8



D-DIWAC Digital wall control Decora Style







D-ALINP Active local input panel Decora style

ALINP Active local input panel