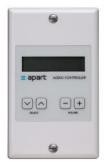

## ACCESSORIES

MICPAT-D All call dynamic paging microphone MICPAT-2
Selective 2-zone paging station

DIWAC

Digital programmable wall control for AC12.8/AUDIOSYSTEM8.8

D-DIWAC Digital wall control Decora Style