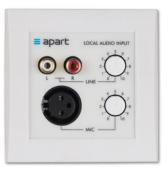

| yes       |
| emergency input                    | yes           | priority output contact               | yes       |
| priority levels                    | 4             |                                       |           |
| applicable in 100V                 | yes           | frequency response (in Hz)            | 20 - 25 k |
| Net weight product (kg)            | 4             | applicable low impedance              | yes       |
| iter iterBitchionaer (itB)         |               |                                       |           |



## MORE PICTURES







## ACCESSORIES



MICPAT-D All call dynamic paging microphone MICPAT-2
Selective 2-zone paging station



DIWAC

Digital programmable wall control for AC12.8/AUDIOSYSTEM8.8



D-DIWAC Digital wall control Decora Style







D-ALINP Active local input panel Decora style

ALINP Active local input panel