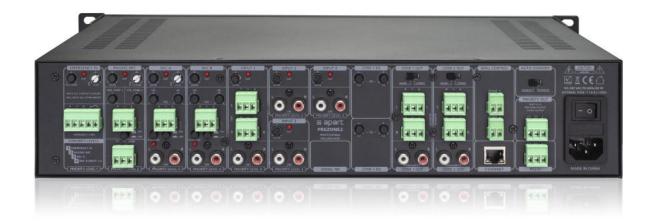

## **PREZONE2**

Stereo pre-amplifier with 2 stereo source & volume zones

The Apart PREZONE2, a multi-functional stereo preamplifier that allows you to independently control the music source selection and volume in 2 stereo zones. It gives you the possibility to mix the 2 microphone levels easily with one of the 4 music sources. The innovative and extremely intuitive design of the front panel will instantly indicate how to operate the progressive PREZONE2. The logical rear panel will give every installer an instant understanding on how to install the unit. It's easy to distinguish the PREZONE2 from its competitors. Its higher signal to noise ratio, ease-of-use, logical design and versatile installer features makes it suitable for almost every professional audio application.

## **TECHNICAL SPECIFICATIONS**

| 19" (483 mm wide) rack<br>mounting | yes           | height- rack units (1U=44 mm)<br>in U | 2         |
|------------------------------------|---------------|---------------------------------------|-----------|
| power supply                       | 100 - 240 VAC | zone outputs                          | 2 stereo  |
| SPDIF output                       | no            | music level control                   | yes       |
| MIC level control                  | yes           | VCA level control                     | no        |
| source selection per zone          | yes           | MIC inputs balanced                   | 2         |
| inputs with Phantom power          | 2             | Phantom power voltage in volts        | 48        |
| noise gate on MIC                  | no            | selectable input dynamics             | no        |
| selectable output dynamics         | no            | line input balanced                   | 1         |
| line input unbalanced              | 4             | line input SPDIF                      | no        |
| tone control                       | yes           | RS232 (serial communication           | yes       |
| wall panel controls                | yes           | port)                                 |           |
| VOX mute                           | yes           | priority input contact                | yes       |
|                                    |               | chime                                 | yes       |
| emergency input                    | yes           | priority output contact               | yes       |
| priority levels                    | 4             |                                       |           |
| applicable in 100V                 | yes           | frequency response (in Hz)            | 20 - 25 k |
| Net weight product (kg)            | 4             | applicable low impedance              | yes       |
| iter iterBitchionaer (itB)         |               |                                       |           |