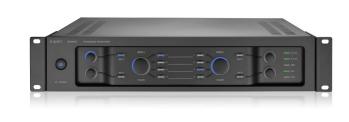

## **PREZONE2**

Stereo pre-amplifier with 2 stereo source & volume zones

The Apart PREZONE2, a multi-functional stereo preamplifier that allows you to independently control the music source selection and volume in 2 stereo zones. It gives you the possibility to mix the 2 microphone levels easily with one of the 4 music sources. The innovative and extremely intuitive design of the front panel will instantly indicate how to operate the progressive PREZONE2. The logical rear panel will give every installer an instant understanding on how to install the unit. It's easy to distinguish the PREZONE2 from its competitors. Its higher signal to noise ratio, ease-of-use, logical design and versatile installer features makes it suitable for almost every professional audio application.