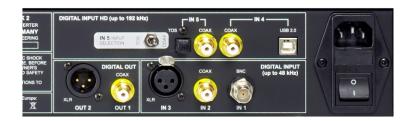

## Rear panel of all digital inputs of TUBE DAC II – MK 2 $\,$

HD audio board (up to 192 kHz / 24 bit) with USB, Toslink and coaxial inputs

Premium dual triode type 12 AX 7; special military version; 4-times selected and matched