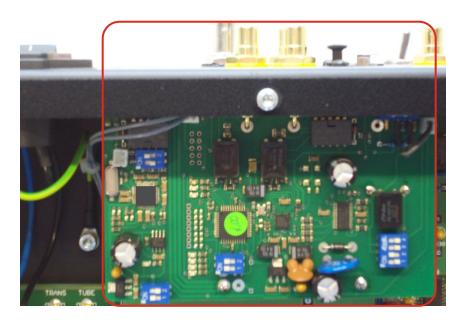

Note:

HD board is removed for this picture; for further details, please see page 3 32 bit Microcomputer in so called dual-mono construction

High precision D/A converter section with 2 separate D/A converters

GIC filter and analog output stage with Burr Brown® OPA627 (10 pcs)

Input selection by special controller without any mechanic contacts; integrated signal processing

High performance power supply for the digital signal processing with very accurate voltage stabilization made of finest selected components TORUDAL
POWER TANASCORMER
MACH IN GENERALY
MACH IN GENERA