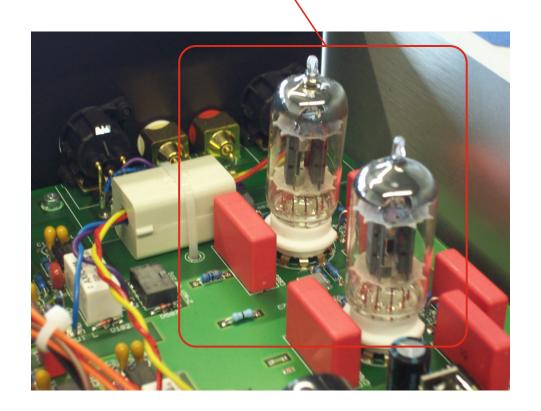

Tube section constructed with fine selected tubes; for further details, please see page 4

High voltage power supply for the tube section only

Separate power supply for tube heating only

High performance power supply for the analog output stage with several, series connected voltage controllers for extremely precise DC voltage

## Rear panel of all digital inputs of TUBE DAC II – MK 2 $\,$

HD audio board (up to 192 kHz / 24 bit) with USB, Toslink and coaxial inputs

Premium dual triode type 12 AX 7; special military version; 4-times selected and matched