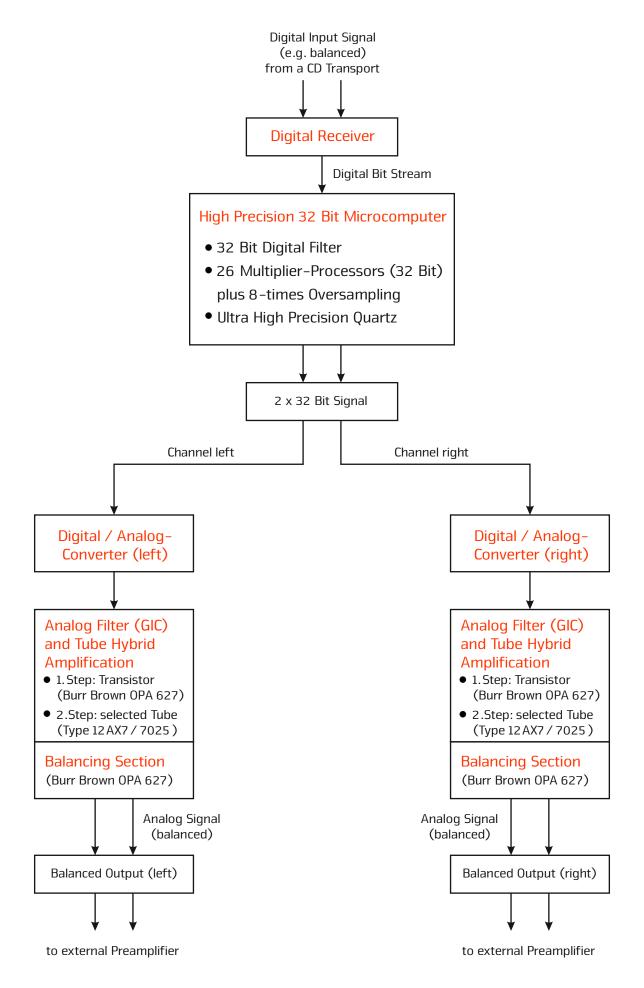

shielded, encapsulated toroidal core transformer (100 VA) of premium quality ("Made in Germany") for the digital signal processing

Massive, 10 mm thick aluminium side panel, brushed and anodised (silver or black)

Massive, 10 mm thick aluminium front panel, brushed and anodised (silver or black)



of massive, high gloss finished and chromed brass

Turning knobs and logo made

2 premium rotary switches ("Made in Germany") with gold-plated silver contacts for a minimum of 25,000 switching cycles



## Rear panel of all digital inputs of TUBE DAC II – MK 2 $\,$



HD audio board (up to 192 kHz / 24 bit) with USB, Toslink and coaxial inputs





Premium dual triode type 12 AX 7; special military version; 4-times selected and matched



## Block Diagram of ACCUSTIC ARTS® TUBE DAC II - MK 2