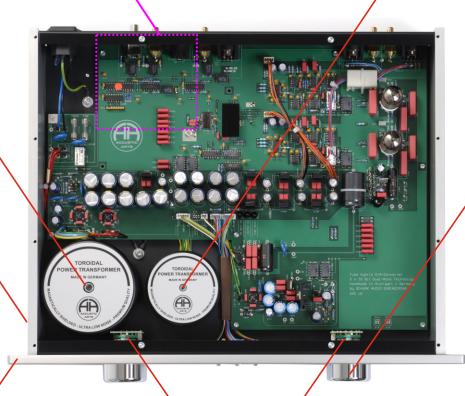

Note:

HD board is removed for this picture; for further details, please see page 3 32 bit Microcomputer in so called dual-mono construction

High precision D/A converter section with 2 separate D/A converters

GIC filter and analog output stage with Burr Brown® OPA627 (10 pcs)

Input selection by special controller without any mechanic contacts; integrated signal processing

High performance power supply for the digital signal processing with very accurate voltage stabilization made of finest selected components TORUDAL
POWER TANASCORMER
MACH IN GENERALY
MACH IN GENERA

Tube section constructed with fine selected tubes; for further details, please see page 4

High voltage power supply for the tube section only

Separate power supply for tube heating only

High performance power supply for the analog output stage with several, series connected voltage controllers for extremely precise DC voltage

Note:

HD board is removed for this picture; for further details, please see page 3

Magnetically shielded, encapsulated toroidal core transformer (50 VA) of premium quality ("Made in Germany") for the tube section only

Magnetically shielded, encapsulated toroidal core transformer (100 VA) of premium quality ("Made in Germany") for the digital signal processing

Massive, 10 mm thick aluminium side panel, brushed and anodised (silver or black)

Massive, 10 mm thick aluminium front panel, brushed and anodised (silver or black)

of massive, high gloss finished and chromed brass

Turning knobs and logo made

2 premium rotary switches ("Made in Germany") with gold-plated silver contacts for a minimum of 25,000 switching cycles