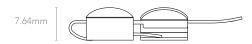

# **CROSSCLIP**

# MAGCLIP GO Clip

| MECHANICAL SPECIFICATIONS  MAGCLIP GO |                                                                                                                 |
|---------------------------------------|-----------------------------------------------------------------------------------------------------------------|
| Weight (grams):                       | 14                                                                                                              |
| Dimensions<br>(millimetres):          | Clip<br>Width: 35.0<br>Height: 19.7<br>Depth: 5.0<br><u>Magnet</u><br>Width: 27.4<br>Height: 18.4<br>Depth: 4.0 |
| CROSSCLIP                             |                                                                                                                 |
| Weight (grams):                       | 4                                                                                                               |
| Dimensions<br>(millimetres):          | Width: 35.0<br>Height: 41.0<br>Depth: 7.64                                                                      |
| VAMPIRECLIP                           |                                                                                                                 |
| Weight (grams):                       | 6                                                                                                               |
| Dimensions<br>(millimetres):          | Width: 35.01<br>Height: 19.7<br>Depth: 9.19                                                                     |