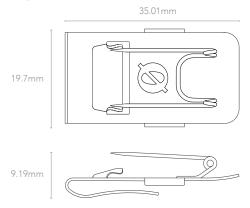

# VAMPIRECLIP

| MECHANICAL SPECIFICATIONS  MAGCLIP GO |                                                     |
|---------------------------------------|-----------------------------------------------------|
| Weight (grams):                       | 14                                                  |
| Dimensions<br>(millimetres):          | Clip<br>Width: 35.0<br>Height: 19.7<br>Depth: 5.0   |
|                                       | Magnet<br>Width: 27.4<br>Height: 18.4<br>Depth: 4.0 |
| CROSSCLIP                             |                                                     |
| Weight (grams):                       | 4                                                   |
| Dimensions<br>(millimetres):          | Width: 35.0<br>Height: 41.0<br>Depth: 7.64          |
| VAMPIRECLIP                           |                                                     |
| Weight (grams):                       | 6                                                   |
| Dimensions<br>(millimetres):          | Width: 35.01<br>Height: 19.7<br>Depth: 9.19         |

# MAGCLIP GO Clip

| MECHANICAL SPECIFICATIONS  MAGCLIP GO |                                                                                                                 |
|---------------------------------------|-----------------------------------------------------------------------------------------------------------------|
| Weight (grams):                       | 14                                                                                                              |
| Dimensions<br>(millimetres):          | Clip<br>Width: 35.0<br>Height: 19.7<br>Depth: 5.0<br><u>Magnet</u><br>Width: 27.4<br>Height: 18.4<br>Depth: 4.0 |
| CROSSCLIP                             |                                                                                                                 |
| Weight (grams):                       | 4                                                                                                               |
| Dimensions<br>(millimetres):          | Width: 35.0<br>Height: 41.0<br>Depth: 7.64                                                                      |
| VAMPIRECLIP                           |                                                                                                                 |
| Weight (grams):                       | 6                                                                                                               |
| Dimensions<br>(millimetres):          | Width: 35.01<br>Height: 19.7<br>Depth: 9.19                                                                     |