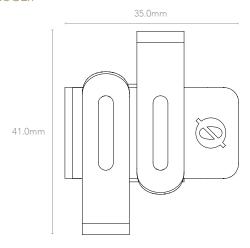

# **CROSSCLIP**

# MAGCLIP GO Clip

| MECHANICAL SPECIFICATIONS  MAGCLIP GO |                                                                                                                 |
|---------------------------------------|-----------------------------------------------------------------------------------------------------------------|
| Weight (grams):                       | 14                                                                                                              |
| Dimensions<br>(millimetres):          | Clip<br>Width: 35.0<br>Height: 19.7<br>Depth: 5.0<br><u>Magnet</u><br>Width: 27.4<br>Height: 18.4<br>Depth: 4.0 |
| CROSSCLIP                             |                                                                                                                 |
| Weight (grams):                       | 4                                                                                                               |
| Dimensions<br>(millimetres):          | Width: 35.0<br>Height: 41.0<br>Depth: 7.64                                                                      |
| VAMPIRECLIP                           |                                                                                                                 |
| Weight (grams):                       | 6                                                                                                               |
| Dimensions<br>(millimetres):          | Width: 35.01<br>Height: 19.7<br>Depth: 9.19                                                                     |