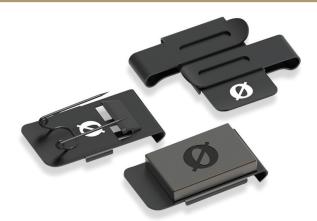

# MOUNTING CLIPS FOR WIRELESS GO

The FlexClip GO is a set of three clips for the Wireless GO and Wireless GO II that allow for maximum versatility when mounting a transmitter onto talent and other objects. It includes the MagClip GO, CrossClip and Vampire Clip.

### Includes:

- MagClip GO for easy mounting of the transmitter onto clothing or magnetic surfaces
- CrossClip allows the transmitter to be discreetly mounted vertically in either orientation
- VampireClip can be used to attach the transmitter to clothing or fabric using the integrated double-tooth pin