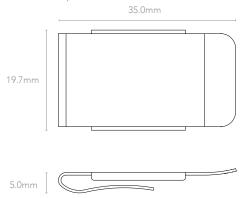

# MAGCLIP GO Clip

| MECHANICAL SPECIFICATIONS  MAGCLIP GO |                                                                                                                 |
|---------------------------------------|-----------------------------------------------------------------------------------------------------------------|
| Weight (grams):                       | 14                                                                                                              |
| Dimensions<br>(millimetres):          | Clip<br>Width: 35.0<br>Height: 19.7<br>Depth: 5.0<br><u>Magnet</u><br>Width: 27.4<br>Height: 18.4<br>Depth: 4.0 |
| CROSSCLIP                             |                                                                                                                 |
| Weight (grams):                       | 4                                                                                                               |
| Dimensions<br>(millimetres):          | Width: 35.0<br>Height: 41.0<br>Depth: 7.64                                                                      |
| VAMPIRECLIP                           |                                                                                                                 |
| Weight (grams):                       | 6                                                                                                               |
| Dimensions<br>(millimetres):          | Width: 35.01<br>Height: 19.7<br>Depth: 9.19                                                                     |

# VAMPIRECLIP

| MECHANICAL SPECIFICATIONS  MAGCLIP GO |                                                     |
|---------------------------------------|-----------------------------------------------------|
| Weight (grams):                       | 14                                                  |
| Dimensions<br>(millimetres):          | Clip<br>Width: 35.0<br>Height: 19.7<br>Depth: 5.0   |
|                                       | Magnet<br>Width: 27.4<br>Height: 18.4<br>Depth: 4.0 |
| CROSSCLIP                             |                                                     |
| Weight (grams):                       | 4                                                   |
| Dimensions<br>(millimetres):          | Width: 35.0<br>Height: 41.0<br>Depth: 7.64          |
| VAMPIRECLIP                           |                                                     |
| Weight (grams):                       | 6                                                   |
| Dimensions<br>(millimetres):          | Width: 35.01<br>Height: 19.7<br>Depth: 9.19         |