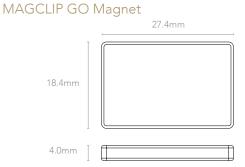

# MAGCLIP GO Clip

| MECHANICAL SPECIFICATIONS  MAGCLIP GO |                                                                                                                 |
|---------------------------------------|-----------------------------------------------------------------------------------------------------------------|
| Weight (grams):                       | 14                                                                                                              |
| Dimensions<br>(millimetres):          | Clip<br>Width: 35.0<br>Height: 19.7<br>Depth: 5.0<br><u>Magnet</u><br>Width: 27.4<br>Height: 18.4<br>Depth: 4.0 |
| CROSSCLIP                             |                                                                                                                 |
| Weight (grams):                       | 4                                                                                                               |
| Dimensions<br>(millimetres):          | Width: 35.0<br>Height: 41.0<br>Depth: 7.64                                                                      |
| VAMPIRECLIP                           |                                                                                                                 |
| Weight (grams):                       | 6                                                                                                               |
| Dimensions<br>(millimetres):          | Width: 35.01<br>Height: 19.7<br>Depth: 9.19                                                                     |

# VAMPIRECLIP

| MECHANICAL SPECIFICATIONS  MAGCLIP GO |                                                     |
|---------------------------------------|-----------------------------------------------------|
| Weight (grams):                       | 14                                                  |
| Dimensions<br>(millimetres):          | Clip<br>Width: 35.0<br>Height: 19.7<br>Depth: 5.0   |
|                                       | Magnet<br>Width: 27.4<br>Height: 18.4<br>Depth: 4.0 |
| CROSSCLIP                             |                                                     |
| Weight (grams):                       | 4                                                   |
| Dimensions<br>(millimetres):          | Width: 35.0<br>Height: 41.0<br>Depth: 7.64          |
| VAMPIRECLIP                           |                                                     |
| Weight (grams):                       | 6                                                   |
| Dimensions<br>(millimetres):          | Width: 35.01<br>Height: 19.7<br>Depth: 9.19         |