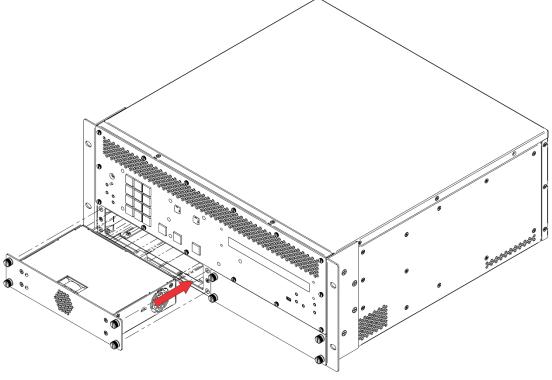

## To install PS-34:

- Remove the new power supply from its shipping box and anti-static bag. Reserve the original packaging including the anti-static bag for future use.
- Remove the blank panel or the malfunctioning power supply by releasing the four thumbscrews.
- Insert the new power supply and press firmly until the front panel of the power supply is flush with the front panel of the chassis.
- Tighten the four thumbscrews.