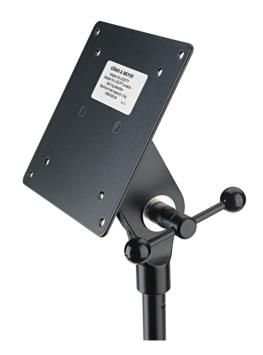

## Data

| Bearing plate      | 115 x 115 mm                                                                         |
|--------------------|--------------------------------------------------------------------------------------|
| Material           | steel                                                                                |
| Max. load capacity | 7 kg                                                                                 |
| Mounting device    | 4 mount holes VESA 75/100                                                            |
| Special features   | prismatic »V-block« connector;<br>T-bar locking screw nut;<br>attaches to mic stands |
| Suitable for       | 3/8" thread                                                                          |
| Swivel             | 250 °                                                                                |
| Туре               | black                                                                                |
| Weight             | 0.62 kg                                                                              |
|                    |                                                                                      |

Adapter for attaching a small LCD/LED screen to a stand using a swivel joint with a 3/8" thread. In compliance with VESA75 / VESA100, the attachment plate can easily be mounted on the stand with the prismatic connection.