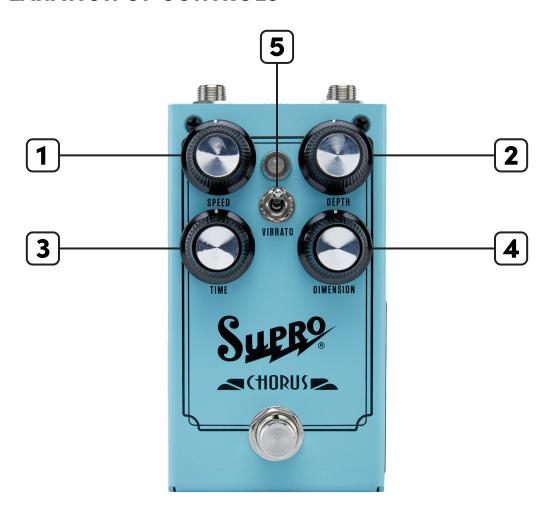

## 2. EXPLANATION OF CONTROLS

**Speed:** Sets the rate of modulation of the Chorus effect.

(Continued on next page)

- **2** Depth: Sets the overall intensity of the Chorus effect.
- Time: Sets the delay time of the Chorus effect. Turning the Time knob clockwise will increase the delay time on channel 1 while decreasing the delay time on channel 2.
- **Dimension:** Sets the amount of crossfeed between the two channels, creating a double-chorus effect in mono or stereo.
- Vibrato (switch): Selects whether your clean signal is mixed in with the effect signal. In the down position, your clean signal is removed from the output mixer for a Vibrato effect. In the up position, your clean signal is added in for a Chorus effect.