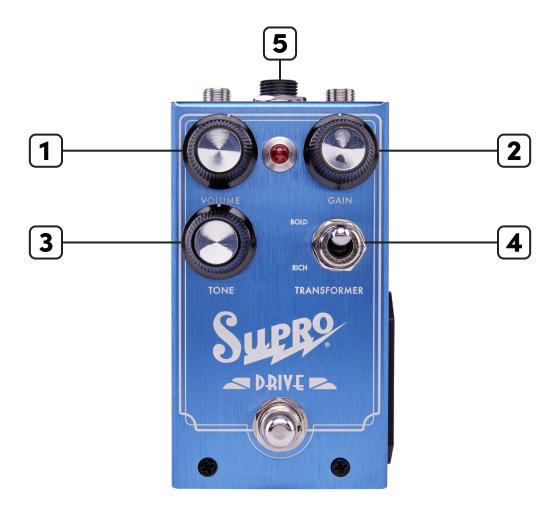

## 2. EXPLANATION OF CONTROLS

Volume: Sets the overall output level of the effect.

(Continued on next page)

- **2 Gain:** Sets the maximum gain. Best paired with expression.
- **Tone:** Sets the cutoff frequency of a passive low pass filter at the output of the "preamp". When the knob is fully clockwise, there is no effect from the filter. As you turn the knob counter-clockwise, the filter will cut more treble frequencies.
- **Transformer:** Controls the amount of dynamic range of the "power amp" circuit. It switches between two secondary coils of the output transformer. The Rich mode gives you a more compressed and gained up sound, while Bold mode provides more headroom and punch to your tone.
- **Expression Jack:** Accepts a 1/4" TRS cable from a standard expression pedal. This controls the gain of the "preamp". The heel-down minimum gain can be set with an internal trimmer.