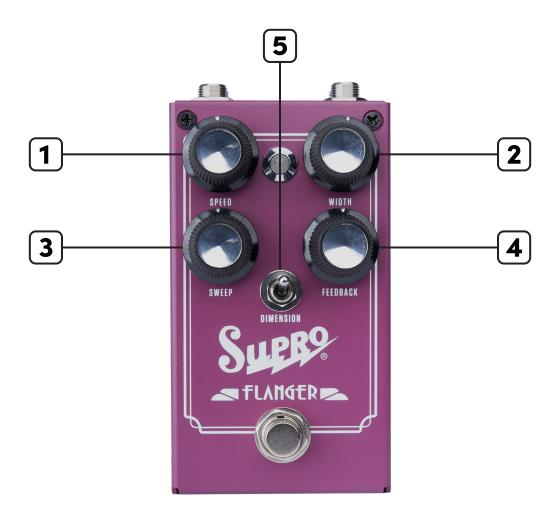

## 2. EXPLANATION OF CONTROLS

**Speed:** Sets the rate of modulation of the Flanger effect.

(Continued on next page)

- **Width:** Sets the overall intensity of the Flanger effect.
- **Sweep:** Sets the delay time of the Flanger effect. Turning the Sweep knob clockwise will increase the delay time on channel 1 while decreasing the delay time on channel 2.
- **Feedback:** Sets the amount of resonance in the circuit. There is no resonance when the knob is set to the center position. Turning the control clockwise from the center increases the amount of positive feedback. Turning the control counter-clockwise from the center increases the amount of negative feedback.
- **Dimension (switch):** Enables a crossfeed between the two channels, creating a unique, double-flanger effect in mono or stereo.