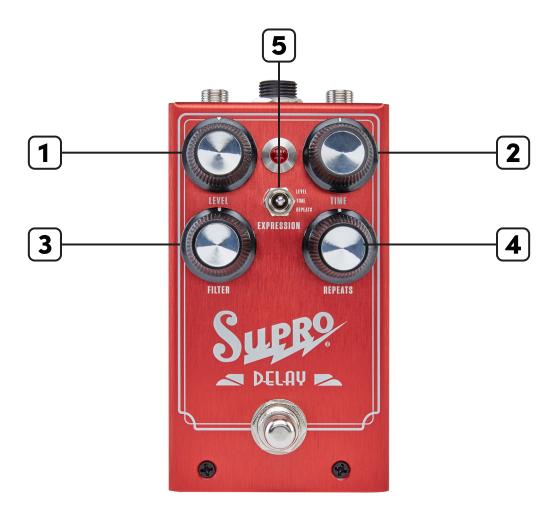

# 2. EXPLANATION OF CONTROLS

**Level:** Sets the volume of the echo. At minimum, there is no echo, at maximum, the echo is louder than the original signal. Noon is parity.

(Continued on next page)

- **Time:** Sets the length of the echo. At minimum, the delay time is 20ms. At maximum, the delay time is 600ms.
- Filter: Sets the frequency response of the echo. At minimum, the filter control provides an overall Low Pass (LPF) effect. This produces a darker sounding echo, with less treble. At maximum, the filter control provides an overall Band Pass (BPF) effect, rolling off both lows and highs to create a "tape echo" effect.
- Repeats: Sets the amount of feedback sent from the output of the delay line back into the input of the delay line. At minimum, there is no feedback. In this setting, a single echo will be heard. At maximum, the echo signal will regenerate to the point of self-oscillation, creating a resonant "runaway" delay.
- **Expression:** Selects which knob function is controlled by the expression pedal. In the Up position, Level is selected. In the Middle position, Time is selected. In the Down position, Repeats is selected. Note: The Expression jack accepts a 1/4" TRS cable from a standard expression pedal.