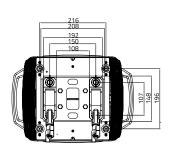

### **SPECIFICATIONS**

| Product type                   | LED Moving Lights                                                                                                                                                                                                                                                                                                                                                                                                                    |
|--------------------------------|--------------------------------------------------------------------------------------------------------------------------------------------------------------------------------------------------------------------------------------------------------------------------------------------------------------------------------------------------------------------------------------------------------------------------------------|
| Туре                           | Moving Head                                                                                                                                                                                                                                                                                                                                                                                                                          |
| Colour spectrum                | Cold white                                                                                                                                                                                                                                                                                                                                                                                                                           |
| Number of LEDs                 | 1                                                                                                                                                                                                                                                                                                                                                                                                                                    |
| Colour temperature             | 6600 K                                                                                                                                                                                                                                                                                                                                                                                                                               |
| LED type                       | 500 W                                                                                                                                                                                                                                                                                                                                                                                                                                |
| Refresh rate                   | Adjustable to 25000 Hz                                                                                                                                                                                                                                                                                                                                                                                                               |
| Dispersion                     | 6 - 42 °                                                                                                                                                                                                                                                                                                                                                                                                                             |
| DMX input                      | XLR 3-pin male, XLR 5-pin male                                                                                                                                                                                                                                                                                                                                                                                                       |
| DMX output                     | XLR 3-pin female, XLR 5-pin female                                                                                                                                                                                                                                                                                                                                                                                                   |
| DMX mode                       | 34-channel, 50-channel                                                                                                                                                                                                                                                                                                                                                                                                               |
| DMX Functions                  | Auto Movement, CTO, Cyan Fine, Device Settings, Focus, Framing Blade Rotation,<br>Magenta, Magenta Fine, PAN, PAN FINE, Rotation Fine Gobo Wheel 1, Set Dimmer<br>Curve, TILT FINE, Yellow Fine, Animation Wheel, Colour wheel, CTO Fine, Cyan,<br>Dimmer, Dimmer Fine, Focus Fine, Framing Blades, Frost, Gobo Wheel 1, Gobo<br>Wheel 2, Iris, Prism, Rotation Gobo Wheel, Rotation Prism, strobe, TILT, Yellow,<br>Zoom, Zoom Fine |
| PAN movement                   | 540°                                                                                                                                                                                                                                                                                                                                                                                                                                 |
| TILT movement                  | 270°                                                                                                                                                                                                                                                                                                                                                                                                                                 |
| High Speed Strobe              | > 20 Hz                                                                                                                                                                                                                                                                                                                                                                                                                              |
| Standalone modes               | Static, Auto Mode, Device Settings                                                                                                                                                                                                                                                                                                                                                                                                   |
| Controls                       | Touch Display, Enter , Mode , Value Down , Value Up                                                                                                                                                                                                                                                                                                                                                                                  |
| Indicators                     | Touch-Graphic Display                                                                                                                                                                                                                                                                                                                                                                                                                |
| Operating voltage              | 100 V AC - 240 V AC, 50 - 60 Hz                                                                                                                                                                                                                                                                                                                                                                                                      |
| Power consumption              | 800 W                                                                                                                                                                                                                                                                                                                                                                                                                                |
| Efficiency                     | 29.6 lm/W                                                                                                                                                                                                                                                                                                                                                                                                                            |
| Ambient Temperatur (operating) | -15 - 45 °C                                                                                                                                                                                                                                                                                                                                                                                                                          |
| Power connector                | Neutrik powerCON IN / OUT                                                                                                                                                                                                                                                                                                                                                                                                            |
| Housing material               | ABS plastic, metal                                                                                                                                                                                                                                                                                                                                                                                                                   |
| Cabinet colour                 | Black                                                                                                                                                                                                                                                                                                                                                                                                                                |
| Protection class IP            | IP20                                                                                                                                                                                                                                                                                                                                                                                                                                 |
| Cooling                        | Heat-pipe cooling system with temperature controlled fans                                                                                                                                                                                                                                                                                                                                                                            |
| Illuminance                    | 100,000 lx @ 3m, 39000lx @ 5m                                                                                                                                                                                                                                                                                                                                                                                                        |
| Luminous flux                  | 14800 lm                                                                                                                                                                                                                                                                                                                                                                                                                             |
| Width                          | 380 mm                                                                                                                                                                                                                                                                                                                                                                                                                               |
| Height                         | 710 mm                                                                                                                                                                                                                                                                                                                                                                                                                               |
| Depth                          | 250 mm                                                                                                                                                                                                                                                                                                                                                                                                                               |
| Weight                         | 27.8 kg                                                                                                                                                                                                                                                                                                                                                                                                                              |
| Accessories (included)         | 2 x Omega Clamp, power supply                                                                                                                                                                                                                                                                                                                                                                                                        |
| Accessories (included)         | 2 x Omega Clamp, power supply                                                                                                                                                                                                                                                                                                                                                                                                        |