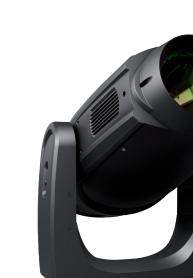

#### DESCRIPTION

Producing brilliant, lively colours, the super bright Cameo OPUS® SP5 profile moving head is your ideal multi-purpose tool for precision illumination with a rich variety of effects. It is equipped with a powerful 500 W cool white LED engine, a CMY colour mixing system and linear CTO correction. An additional colour wheel with 7 dichroic filters enables instant colour changes and split colour beams. The luminairre has an enormous 15,000 Im output, huge illuminance of 39,000 lux at a distance of 5 meters and rapid 540° pan and 270° tilt movement.

Fitted with a 130 mm front lens, the OPUS® SP5 achieves an amazingly uniform flat projection.

Permitting extensive beam control, it features an extra wide zoom range from 6° to 42°, stepless iris and a continuously variable frost filter that provides soft, wash-like diffusion.