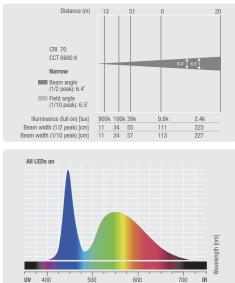

### **PHOTOMETRICAL DATA**

 Luminous flux
 Chromaticity coordinates

 All LEDs on
 15000 lm
 xy 0.309
 0.326

### **SPECIFICATIONS**

| Product type                   | LED Moving Lights                                                                                                                                                                                                                                                                                                                                                                                                                    |
|--------------------------------|--------------------------------------------------------------------------------------------------------------------------------------------------------------------------------------------------------------------------------------------------------------------------------------------------------------------------------------------------------------------------------------------------------------------------------------|
| Туре                           | Moving Head                                                                                                                                                                                                                                                                                                                                                                                                                          |
| Colour spectrum                | Cold white                                                                                                                                                                                                                                                                                                                                                                                                                           |
| Number of LEDs                 | 1                                                                                                                                                                                                                                                                                                                                                                                                                                    |
| Colour temperature             | 6600 K                                                                                                                                                                                                                                                                                                                                                                                                                               |
| LED type                       | 500 W                                                                                                                                                                                                                                                                                                                                                                                                                                |
| Refresh rate                   | Adjustable to 25000 Hz                                                                                                                                                                                                                                                                                                                                                                                                               |
| Dispersion                     | 6 - 42 °                                                                                                                                                                                                                                                                                                                                                                                                                             |
| DMX input                      | XLR 3-pin male, XLR 5-pin male                                                                                                                                                                                                                                                                                                                                                                                                       |
| DMX output                     | XLR 3-pin female, XLR 5-pin female                                                                                                                                                                                                                                                                                                                                                                                                   |
| DMX mode                       | 34-channel, 50-channel                                                                                                                                                                                                                                                                                                                                                                                                               |
| DMX Functions                  | Auto Movement, CTO, Cyan Fine, Device Settings, Focus, Framing Blade Rotation,<br>Magenta, Magenta Fine, PAN, PAN FINE, Rotation Fine Gobo Wheel 1, Set Dimmer<br>Curve, TILT FINE, Yellow Fine, Animation Wheel, Colour wheel, CTO Fine, Cyan,<br>Dimmer, Dimmer Fine, Focus Fine, Framing Blades, Frost, Gobo Wheel 1, Gobo<br>Wheel 2, Iris, Prism, Rotation Gobo Wheel, Rotation Prism, strobe, TILT, Yellow,<br>Zoom, Zoom Fine |
| PAN movement                   | 540°                                                                                                                                                                                                                                                                                                                                                                                                                                 |
| TILT movement                  | 270°                                                                                                                                                                                                                                                                                                                                                                                                                                 |
| High Speed Strobe              | > 20 Hz                                                                                                                                                                                                                                                                                                                                                                                                                              |
| Standalone modes               | Static, Auto Mode, Device Settings                                                                                                                                                                                                                                                                                                                                                                                                   |
| Controls                       | Touch Display, Enter , Mode , Value Down , Value Up                                                                                                                                                                                                                                                                                                                                                                                  |
| Indicators                     | Touch-Graphic Display                                                                                                                                                                                                                                                                                                                                                                                                                |
| Operating voltage              | 100 V AC - 240 V AC, 50 - 60 Hz                                                                                                                                                                                                                                                                                                                                                                                                      |
| Power consumption              | 800 W                                                                                                                                                                                                                                                                                                                                                                                                                                |
| Efficiency                     | 29.6 lm/W                                                                                                                                                                                                                                                                                                                                                                                                                            |
| Ambient Temperatur (operating) | -15 - 45 °C                                                                                                                                                                                                                                                                                                                                                                                                                          |
| Power connector                | Neutrik powerCON IN / OUT                                                                                                                                                                                                                                                                                                                                                                                                            |
| Housing material               | ABS plastic, metal                                                                                                                                                                                                                                                                                                                                                                                                                   |
| Cabinet colour                 | Black                                                                                                                                                                                                                                                                                                                                                                                                                                |
| Protection class IP            | IP20                                                                                                                                                                                                                                                                                                                                                                                                                                 |
| Cooling                        | Heat-pipe cooling system with temperature controlled fans                                                                                                                                                                                                                                                                                                                                                                            |
| Illuminance                    | 100,000 lx @ 3m, 39000lx @ 5m                                                                                                                                                                                                                                                                                                                                                                                                        |
| Luminous flux                  | 14800 lm                                                                                                                                                                                                                                                                                                                                                                                                                             |
| Width                          | 380 mm                                                                                                                                                                                                                                                                                                                                                                                                                               |
| Height                         | 710 mm                                                                                                                                                                                                                                                                                                                                                                                                                               |
| Depth                          | 250 mm                                                                                                                                                                                                                                                                                                                                                                                                                               |
| Weight                         | 27.8 kg                                                                                                                                                                                                                                                                                                                                                                                                                              |
| Accessories (included)         | 2 x Omega Clamp, power supply                                                                                                                                                                                                                                                                                                                                                                                                        |
| Accessories (included)         | 2 x Omega Clamp, power supply                                                                                                                                                                                                                                                                                                                                                                                                        |