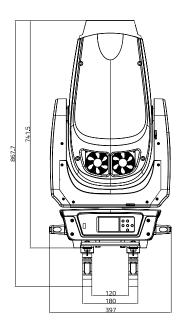

### **SPECIFICATIONS**

| Product type                   | LED Moving Lights                                                                                                                                                                                                                                                                                                                                                                                                                    |
|--------------------------------|--------------------------------------------------------------------------------------------------------------------------------------------------------------------------------------------------------------------------------------------------------------------------------------------------------------------------------------------------------------------------------------------------------------------------------------|
| Туре                           | Moving Head                                                                                                                                                                                                                                                                                                                                                                                                                          |
| Colour spectrum                | Cold white                                                                                                                                                                                                                                                                                                                                                                                                                           |
| Number of LEDs                 | 1                                                                                                                                                                                                                                                                                                                                                                                                                                    |
| Colour temperature             | 6600 K                                                                                                                                                                                                                                                                                                                                                                                                                               |
| LED type                       | 500 W                                                                                                                                                                                                                                                                                                                                                                                                                                |
| Refresh rate                   | Adjustable to 25000 Hz                                                                                                                                                                                                                                                                                                                                                                                                               |
| Dispersion                     | 6 - 42 °                                                                                                                                                                                                                                                                                                                                                                                                                             |
| DMX input                      | XLR 3-pin male, XLR 5-pin male                                                                                                                                                                                                                                                                                                                                                                                                       |
| DMX output                     | XLR 3-pin female, XLR 5-pin female                                                                                                                                                                                                                                                                                                                                                                                                   |
| DMX mode                       | 34-channel, 50-channel                                                                                                                                                                                                                                                                                                                                                                                                               |
| DMX Functions                  | Auto Movement, CTO, Cyan Fine, Device Settings, Focus, Framing Blade Rotation,<br>Magenta, Magenta Fine, PAN, PAN FINE, Rotation Fine Gobo Wheel 1, Set Dimmer<br>Curve, TILT FINE, Yellow Fine, Animation Wheel, Colour wheel, CTO Fine, Cyan,<br>Dimmer, Dimmer Fine, Focus Fine, Framing Blades, Frost, Gobo Wheel 1, Gobo<br>Wheel 2, Iris, Prism, Rotation Gobo Wheel, Rotation Prism, strobe, TILT, Yellow,<br>Zoom, Zoom Fine |
| PAN movement                   | 540°                                                                                                                                                                                                                                                                                                                                                                                                                                 |
| TILT movement                  | 270°                                                                                                                                                                                                                                                                                                                                                                                                                                 |
| High Speed Strobe              | > 20 Hz                                                                                                                                                                                                                                                                                                                                                                                                                              |
| Standalone modes               | Static, Auto Mode, Device Settings                                                                                                                                                                                                                                                                                                                                                                                                   |
| Controls                       | Touch Display, Enter , Mode , Value Down , Value Up                                                                                                                                                                                                                                                                                                                                                                                  |
| Indicators                     | Touch-Graphic Display                                                                                                                                                                                                                                                                                                                                                                                                                |
| Operating voltage              | 100 V AC - 240 V AC, 50 - 60 Hz                                                                                                                                                                                                                                                                                                                                                                                                      |
| Power consumption              | 800 W                                                                                                                                                                                                                                                                                                                                                                                                                                |
| Efficiency                     | 29.6 lm/W                                                                                                                                                                                                                                                                                                                                                                                                                            |
| Ambient Temperatur (operating) | -15 - 45 °C                                                                                                                                                                                                                                                                                                                                                                                                                          |
| Power connector                | Neutrik powerCON IN / OUT                                                                                                                                                                                                                                                                                                                                                                                                            |
| Housing material               | ABS plastic, metal                                                                                                                                                                                                                                                                                                                                                                                                                   |
| Cabinet colour                 | Black                                                                                                                                                                                                                                                                                                                                                                                                                                |
| Protection class IP            | IP20                                                                                                                                                                                                                                                                                                                                                                                                                                 |
| Cooling                        | Heat-pipe cooling system with temperature controlled fans                                                                                                                                                                                                                                                                                                                                                                            |
| Illuminance                    | 100,000 lx @ 3m, 39000lx @ 5m                                                                                                                                                                                                                                                                                                                                                                                                        |
| Luminous flux                  | 14800 lm                                                                                                                                                                                                                                                                                                                                                                                                                             |
| Width                          | 380 mm                                                                                                                                                                                                                                                                                                                                                                                                                               |
| Height                         | 710 mm                                                                                                                                                                                                                                                                                                                                                                                                                               |
| Depth                          | 250 mm                                                                                                                                                                                                                                                                                                                                                                                                                               |
| Weight                         | 27.8 kg                                                                                                                                                                                                                                                                                                                                                                                                                              |
| Accessories (included)         | 2 x Omega Clamp, power supply                                                                                                                                                                                                                                                                                                                                                                                                        |
| Accessories (included)         | 2 x Omega Clamp, power supply                                                                                                                                                                                                                                                                                                                                                                                                        |