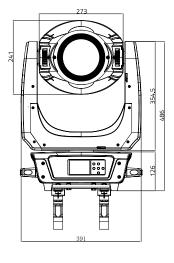

### **SPECIFICATIONS**

| Product type                   | LED Moving Lights                                                                                                                                                                                                                                                                                                                                                                                                                    |
|--------------------------------|--------------------------------------------------------------------------------------------------------------------------------------------------------------------------------------------------------------------------------------------------------------------------------------------------------------------------------------------------------------------------------------------------------------------------------------|
| Туре                           | Moving Head                                                                                                                                                                                                                                                                                                                                                                                                                          |
| Colour spectrum                | Cold white                                                                                                                                                                                                                                                                                                                                                                                                                           |
| Number of LEDs                 | 1                                                                                                                                                                                                                                                                                                                                                                                                                                    |
| Colour temperature             | 6600 K                                                                                                                                                                                                                                                                                                                                                                                                                               |
| LED type                       | 500 W                                                                                                                                                                                                                                                                                                                                                                                                                                |
| Refresh rate                   | Adjustable to 25000 Hz                                                                                                                                                                                                                                                                                                                                                                                                               |
| Dispersion                     | 6 - 42 °                                                                                                                                                                                                                                                                                                                                                                                                                             |
| DMX input                      | XLR 3-pin male, XLR 5-pin male                                                                                                                                                                                                                                                                                                                                                                                                       |
| DMX output                     | XLR 3-pin female, XLR 5-pin female                                                                                                                                                                                                                                                                                                                                                                                                   |
| DMX mode                       | 34-channel, 50-channel                                                                                                                                                                                                                                                                                                                                                                                                               |
| DMX Functions                  | Auto Movement, CTO, Cyan Fine, Device Settings, Focus, Framing Blade Rotation,<br>Magenta, Magenta Fine, PAN, PAN FINE, Rotation Fine Gobo Wheel 1, Set Dimmer<br>Curve, TILT FINE, Yellow Fine, Animation Wheel, Colour wheel, CTO Fine, Cyan,<br>Dimmer, Dimmer Fine, Focus Fine, Framing Blades, Frost, Gobo Wheel 1, Gobo<br>Wheel 2, Iris, Prism, Rotation Gobo Wheel, Rotation Prism, strobe, TILT, Yellow,<br>Zoom, Zoom Fine |
| PAN movement                   | 540°                                                                                                                                                                                                                                                                                                                                                                                                                                 |
| TILT movement                  | 270°                                                                                                                                                                                                                                                                                                                                                                                                                                 |
| High Speed Strobe              | > 20 Hz                                                                                                                                                                                                                                                                                                                                                                                                                              |
| Standalone modes               | Static, Auto Mode, Device Settings                                                                                                                                                                                                                                                                                                                                                                                                   |
| Controls                       | Touch Display, Enter , Mode , Value Down , Value Up                                                                                                                                                                                                                                                                                                                                                                                  |
| Indicators                     | Touch-Graphic Display                                                                                                                                                                                                                                                                                                                                                                                                                |
| Operating voltage              | 100 V AC - 240 V AC, 50 - 60 Hz                                                                                                                                                                                                                                                                                                                                                                                                      |
| Power consumption              | 800 W                                                                                                                                                                                                                                                                                                                                                                                                                                |
| Efficiency                     | 29.6 lm/W                                                                                                                                                                                                                                                                                                                                                                                                                            |
| Ambient Temperatur (operating) | -15 - 45 °C                                                                                                                                                                                                                                                                                                                                                                                                                          |
| Power connector                | Neutrik powerCON IN / OUT                                                                                                                                                                                                                                                                                                                                                                                                            |
| Housing material               | ABS plastic, metal                                                                                                                                                                                                                                                                                                                                                                                                                   |
| Cabinet colour                 | Black                                                                                                                                                                                                                                                                                                                                                                                                                                |
| Protection class IP            | IP20                                                                                                                                                                                                                                                                                                                                                                                                                                 |
| Cooling                        | Heat-pipe cooling system with temperature controlled fans                                                                                                                                                                                                                                                                                                                                                                            |
| Illuminance                    | 100,000 lx @ 3m, 39000lx @ 5m                                                                                                                                                                                                                                                                                                                                                                                                        |
| Luminous flux                  | 14800 lm                                                                                                                                                                                                                                                                                                                                                                                                                             |
| Width                          | 380 mm                                                                                                                                                                                                                                                                                                                                                                                                                               |
| Height                         | 710 mm                                                                                                                                                                                                                                                                                                                                                                                                                               |
| Depth                          | 250 mm                                                                                                                                                                                                                                                                                                                                                                                                                               |
| Weight                         | 27.8 kg                                                                                                                                                                                                                                                                                                                                                                                                                              |
| Accessories (included)         | 2 x Omega Clamp, power supply                                                                                                                                                                                                                                                                                                                                                                                                        |
| Accessories (included)         | 2 x Omega Clamp, power supply                                                                                                                                                                                                                                                                                                                                                                                                        |