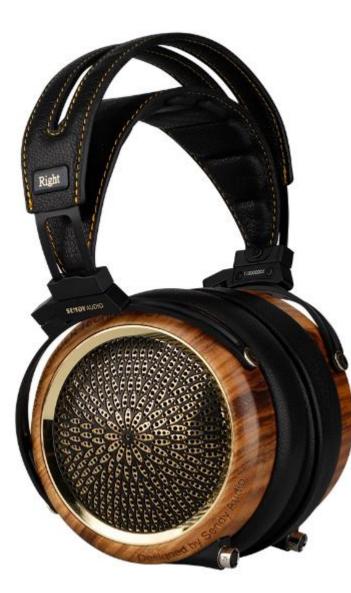

#### Headband

Gold color embroidery thread and soft goatskin combine together to make unique and exquisite design.

The headband is made of goat skin. It is soft and wears comfortable.

The headband design is ergonomic, so there is no fatigue after long time wearing

# Earpad

The earpad is made of goatskin and memory foam. It wears soft and comfortable.

The ergonomic and special-shaped earpad matches the ears perfect and there is no sound leakage.

L & R marking is distinct and easy to identify.

# **Headphone Housing**

The grille on the headphone housing is the design like a peacock spreading the tail, and its looking is very unique. The headphone is named by this special design.

The black and the gold steel grille reflect each other with distinct layers, which can not only show a decorative aesthetic feeling, but also have a good effect of tuning the sound quality with the special arrangement of each hole.

All the gold parts on the headphone housing is 24K gold plated.

The wood headphone housing is made by precise CNC carving, combined with multiple processes such as polishing, painting, natural drying etc.

# **Golden Logo**

The highlight golden brand logo and L/R marking is made by complicated and unique technology, which looks fresh, luxury and innovative.

8-core 6N OCC braided cable ensure no signal loss during transmission. The connector to the headphone side is mini XLR 4 pin, which makes better balance and consistency for the sound quality.