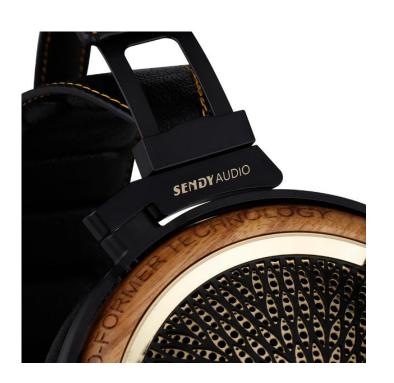

#### Headband

Gold color embroidery thread and soft goatskin combine together to make unique and exquisite design.

The headband is made of goat skin. It is soft and wears comfortable.

The headband design is ergonomic, so there is no fatigue after long time wearing

## **Metal Components**

Bracket and metal parts are made of aviation aluminum material by CNC machining. They are with high strength and durability.

The bracket with window arrangement design is unique and innovative.

# **Golden Logo**

The highlight golden brand logo and L/R marking is made by complicated and unique technology, which looks fresh, luxury and innovative.

8-core 6N OCC braided cable ensure no signal loss during transmission. The connector to the headphone side is mini XLR 4 pin, which makes better balance and consistency for the sound quality.