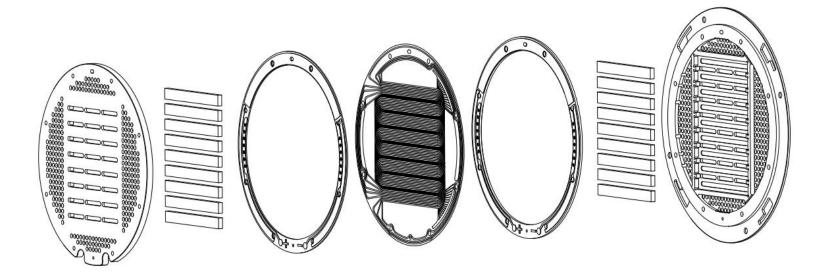

**QUAD-FORMER Technology** 

QUAD-FORMER Technology: the planar magnetic driver is made of double magnets + double sides of coils on diaphragm + double coils on each sides of diaphragm. Double sides of coils means there is coil on each side of diaphragm. Double coils means there are two coils on each side of diaphragm, so there are totally 4 coils on the diaphragm, which makes the diaphragm do the same vibration for the same frequency. Double sides magnet provides the same magnetic power in the field.

Four coils and double sides magnet ensure excellent magnetic energy conversion, small distortion, good consistency and high music reproduction ability, which makes a real feeling of listening music in a living concert.

# Diaphragm

After more than two years of experiments, the composite diaphragm uses the most appropriate thickness and hardness to make the best combination. The high internal damping base material in the composite diaphragm makes natural and warm vocal, as well as solid bass without loss of depth and elasticity. The ultra-thin and high rigidity base material in charge of high frequency can extend the frequency to be 40KHz, making the high frequency bright, transparent and slim, so as to eliminate the feeling of pressure and harshness.

#### **Headphone Driver Housing**

The driver housing is made of aviation aluminum material with precise CNC machining. After multiple experiments, the dimension and location for each hole is in high accuracy. Each row of holes are responsible for the uniform distribution of sound in each frequency, which makes sure the diaphragm can do the same vibration for the same frequency. This also ensures the consistency of production and sound quality for each headphone.