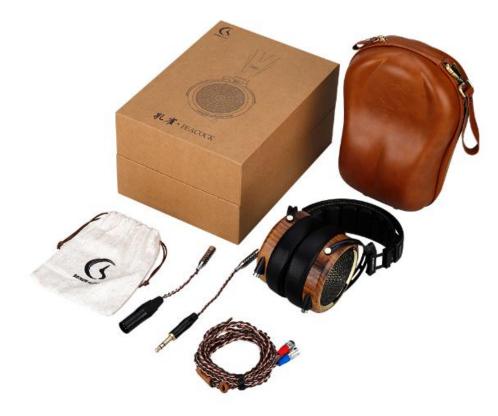

### Package content

- 1. Peacock headphone: 1pc
- 2. Audio cable: 1pc
- 3. Leather carrying bag: 1pc
- 4. Hemp bag: 1pc
- 5. Adaptor 4.4mm to 6.35mm: 1pc
- 6. Adaptor 4.4mm to XLR 4 pin: 1pc