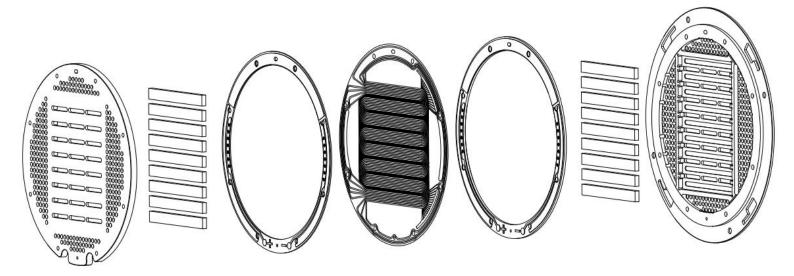

**QUAD-FORMER Technology** 

QUAD-FORMER Technology: the planar magnetic driver is made of double magnets + double sides of coils on diaphragm + double coils on each sides of diaphragm. Double sides of coils means there is coil on each side of diaphragm. Double coils means there are two coils on each side of diaphragm, so there are totally 4 coils on the diaphragm, which makes the diaphragm do the same vibration for the same frequency. Double sides magnet provides the same magnetic power in the field.

Four coils and double sides magnet ensure excellent magnetic energy conversion, small distortion, good consistency and high music reproduction ability, which makes a real feeling of listening music in a living concert.

# Diaphragm

After more than two years of experiments, the composite diaphragm uses the most appropriate thickness and hardness to make the best combination. The high internal damping base material in the composite diaphragm makes natural and warm vocal, as well as solid bass without loss of depth and elasticity. The ultra-thin and high rigidity base material in charge of high frequency can extend the frequency to be 40KHz, making the high frequency bright, transparent and slim, so as to eliminate the feeling of pressure and harshness.

#### **Headphone Driver Housing**

The driver housing is made of aviation aluminum material with precise CNC machining. After multiple experiments, the dimension and location for each hole is in high accuracy. Each row of holes are responsible for the uniform distribution of sound in each frequency, which makes sure the diaphragm can do the same vibration for the same frequency. This also ensures the consistency of production and sound quality for each headphone.