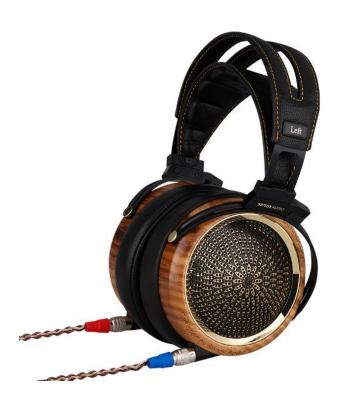

# **Golden Logo**

The highlight golden brand logo and L/R marking is made by complicated and unique technology, which looks fresh, luxury and innovative.

8-core 6N OCC braided cable ensure no signal loss during transmission. The connector to the headphone side is mini XLR 4 pin, which makes better balance and consistency for the sound quality.

The XLR 4 pin cable is detachable to the headphone side, which is convenient for upgrading cable.

The cable is with slant design on the headphone housing, which is beautiful and ensures that the cable does not fall on the shoulder when wearing the headphone.

The stock cable is with 4.4mm balanced connector. There are adaptors with connectors of 6.35mm and XLR 4 pin in the package, which can cover almost all audio devices.