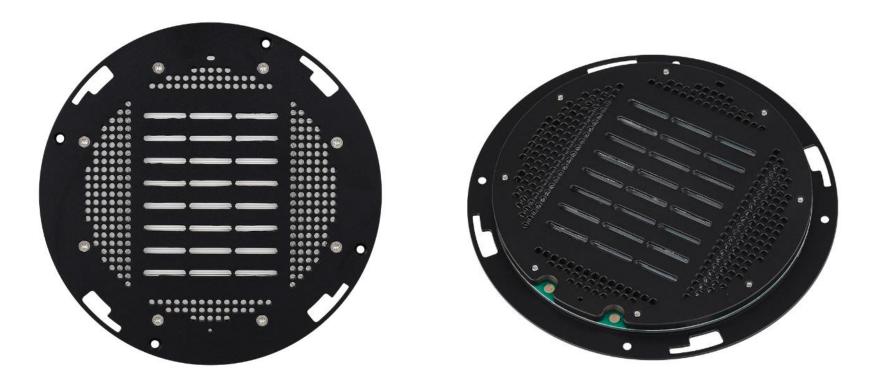

#### **Headphone Driver Housing**

The driver housing is made of aviation aluminum material with precise CNC machining. After multiple experiments, the dimension and location for each hole is in high accuracy. Each row of holes are responsible for the uniform distribution of sound in each frequency, which makes sure the diaphragm can do the same vibration for the same frequency. This also ensures the consistency of production and sound quality for each headphone.

## **Metal Components**

Bracket and metal parts are made of aviation aluminum material by CNC machining. They are with high strength and durability.

The bracket with window arrangement design is unique and innovative.