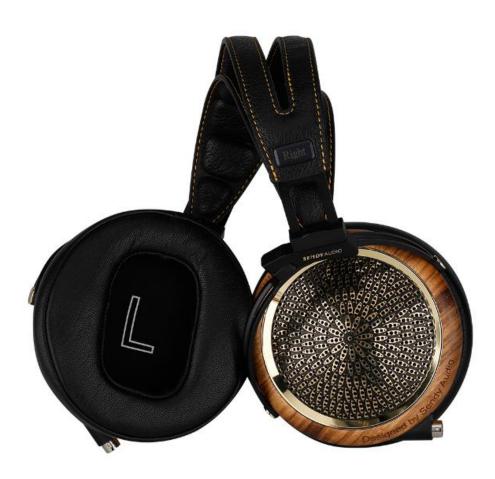

# Earpad

The earpad is made of goatskin and memory foam. It wears soft and comfortable.

The ergonomic and special-shaped earpad matches the ears perfect and there is no sound leakage.

L & R marking is distinct and easy to identify.

# **Headphone Housing**

The grille on the headphone housing is the design like a peacock spreading the tail, and its looking is very unique. The headphone is named by this special design.

The black and the gold steel grille reflect each other with distinct layers, which can not only show a decorative aesthetic feeling, but also have a good effect of tuning the sound quality with the special arrangement of each hole.