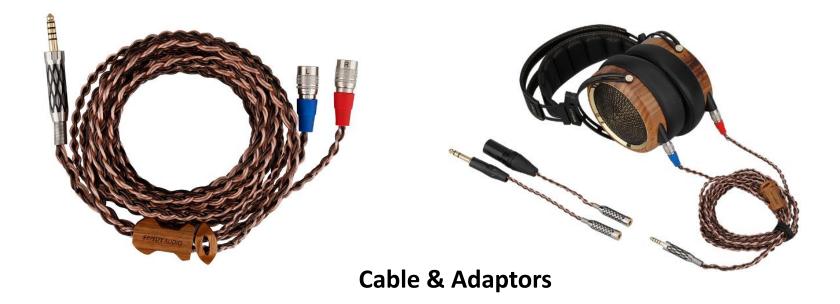

# **Golden Logo**

The highlight golden brand logo and L/R marking is made by complicated and unique technology, which looks fresh, luxury and innovative.

8-core 6N OCC braided cable ensure no signal loss during transmission. The connector to the headphone side is mini XLR 4 pin, which makes better balance and consistency for the sound quality.

The XLR 4 pin cable is detachable to the headphone side, which is convenient for upgrading cable.

The cable is with slant design on the headphone housing, which is beautiful and ensures that the cable does not fall on the shoulder when wearing the headphone.

The stock cable is with 4.4mm balanced connector. There are adaptors with connectors of 6.35mm and XLR 4 pin in the package, which can cover almost all audio devices.