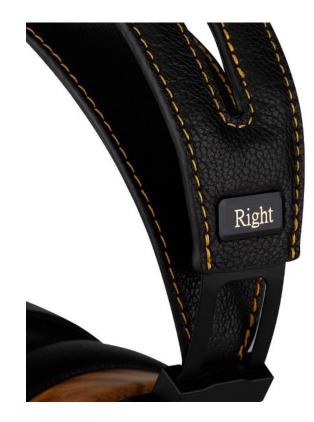

# Earpad

The earpad is made of goatskin and memory foam. It wears soft and comfortable.

The ergonomic and special-shaped earpad matches the ears perfect and there is no sound leakage.

L & R marking is distinct and easy to identify.