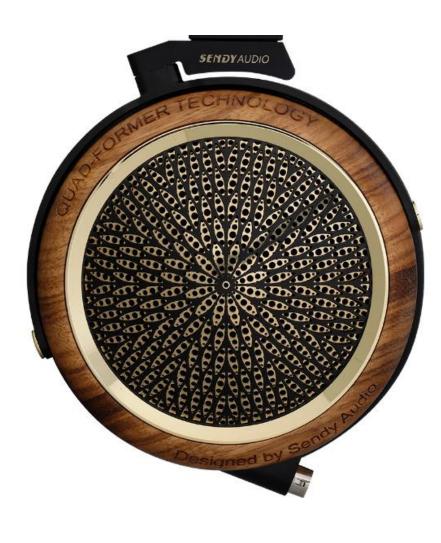

**QUAD-FORMER Technology** 

QUAD-FORMER Technology: the planar magnetic driver is made of double magnets + double sides of coils on diaphragm + double coils on each sides of diaphragm. Double sides of coils means there is coil on each side of diaphragm. Double coils means there are two coils on each side of diaphragm, so there are totally 4 coils on the diaphragm, which makes the diaphragm do the same vibration for the same frequency. Double sides magnet provides the same magnetic power in the field.

Four coils and double sides magnet ensure excellent magnetic energy conversion, small distortion, good consistency and high music reproduction ability, which makes a real feeling of listening music in a living concert.

# **Headphone Housing**

The grille on the headphone housing is the design like a peacock spreading the tail, and its looking is very unique. The headphone is named by this special design.

The black and the gold steel grille reflect each other with distinct layers, which can not only show a decorative aesthetic feeling, but also have a good effect of tuning the sound quality with the special arrangement of each hole.

All the gold parts on the headphone housing is 24K gold plated.

The wood headphone housing is made by precise CNC carving, combined with multiple processes such as polishing, painting, natural drying etc.