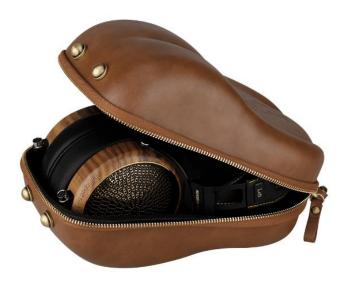

#### Accessory

The carrying bag is made of brown real leather with retro bronze metal accessories, which shows the nobleness