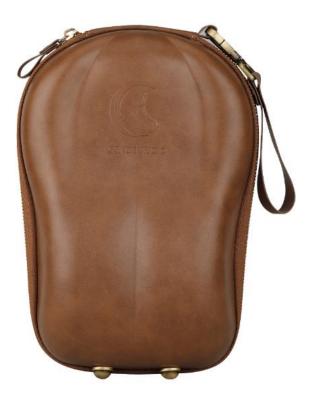

#### Accessory

The carrying bag is made of brown real leather with retro bronze metal accessories, which shows the nobleness