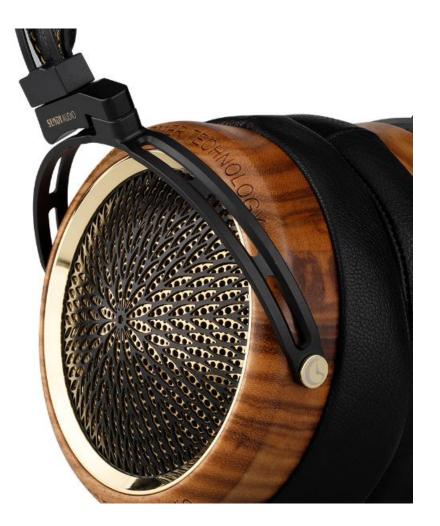

# **Headphone Housing**

The grille on the headphone housing is the design like a peacock spreading the tail, and its looking is very unique. The headphone is named by this special design.

The black and the gold steel grille reflect each other with distinct layers, which can not only show a decorative aesthetic feeling, but also have a good effect of tuning the sound quality with the special arrangement of each hole.

All the gold parts on the headphone housing is 24K gold plated.

The wood headphone housing is made by precise CNC carving, combined with multiple processes such as polishing, painting, natural drying etc.