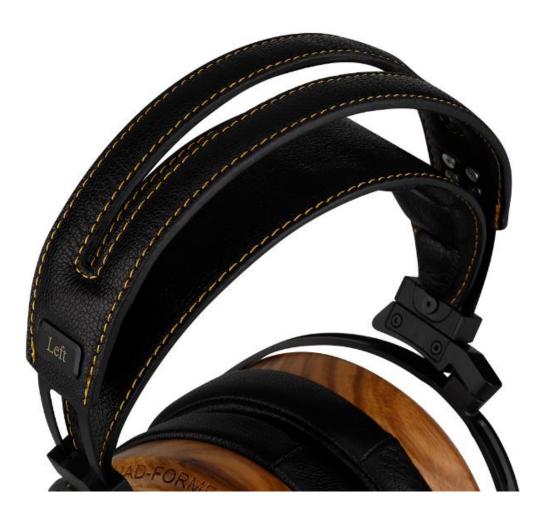

#### Headband

Gold color embroidery thread and soft goatskin combine together to make unique and exquisite design.

The headband is made of goat skin. It is soft and wears comfortable.

The headband design is ergonomic, so there is no fatigue after long time wearing