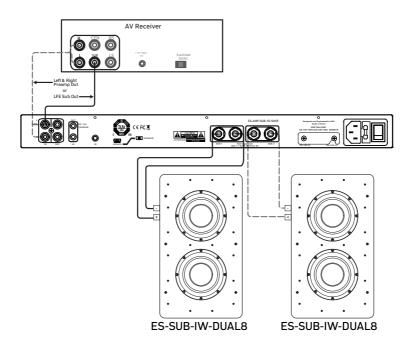

#### EA-AMP-SUB-1D-500R

- 1. Connect receiver directly to EA-AMP-SUB-1D-500R amplifier.
- Connect speaker(s) to amplifier observing proper polarity (+ to + and - to - ).