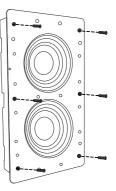

## SECURE

Tighten each of the six screws to clamp the subwoofer against the wall.

When mounting next to a stud, ensure there is enough room for the dog legs to rotate out and clamp the stud.

Place the grill over the subwoofer, making sure it is flush against the wall.

**CAUTION:** Do not overtighten screws. This could result in damage to both the subwoofer and wall.