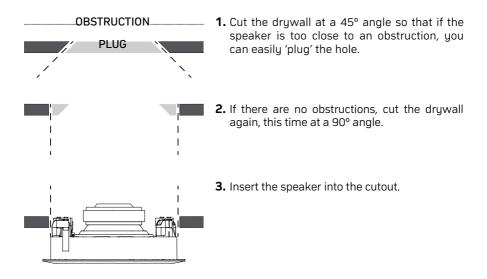

#### **Existing Construction Install**

Make a cutout for the speaker using the supplied template. Allow space for the bezel if installing near adjacent objects, or cut the hole in two steps as shown below.