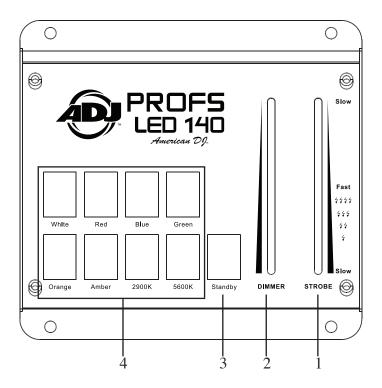

#### **Controls & Functions:**

**1. Strobe Fader:** Use this fader to to activate and adjust strobing.

2. Dimmer Fader: Use this fader to adjust the output instensity.

3. Standby: This button will cause the all functions to blackout.

4. Color Selections: Choose from 7 different colors plus white.