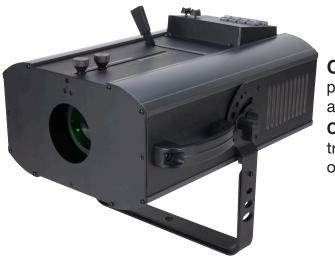

#### **Operating Instructions:**

Unit is ready to be hung or set on a Tripod. The PROFSLED 140 features a bright 140 watt LED, dual focusing knobs for precise, full focusing, a iris control slide at top of unit can also blackout. It has 7 colors to choose from including a Warm White color and Cool White color. The unit also include a master dimming fader and a strobe control fader. Optional LTS-5 tripod stand sold seperately.