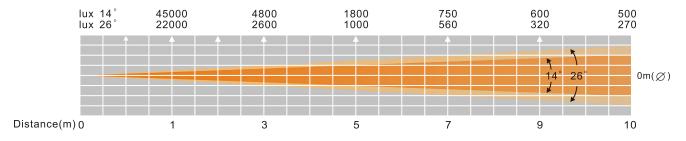

328 x 452 x 325mm

Beam Angel: 14 - 26 Degrees

Thank you for purchasing this American DP® product. For your convenience this lighting effect is ready to be used, there is no assembly required. Please read the following instructions before installing or using your new unit.

### **Photometric Chart**